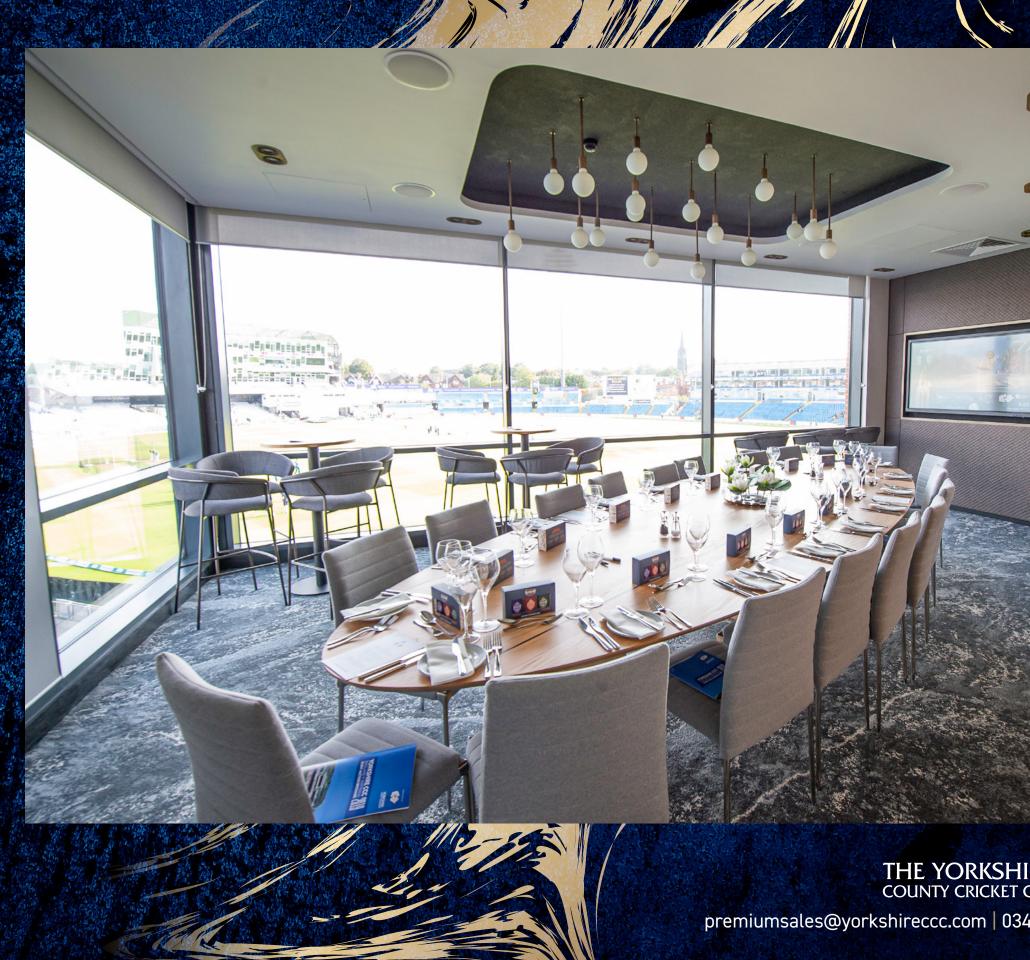

# **DIRECTORS'** SUITE

The Directors' Suite is our most prestigious shared facility. Situated on the top floor of the Headingley Pavilion, it offers an elevated third man view with private, padded balcony seating. Our food service is restaurant style, offering you and your guests an a-la-carte choice and the ultimate premium experience.