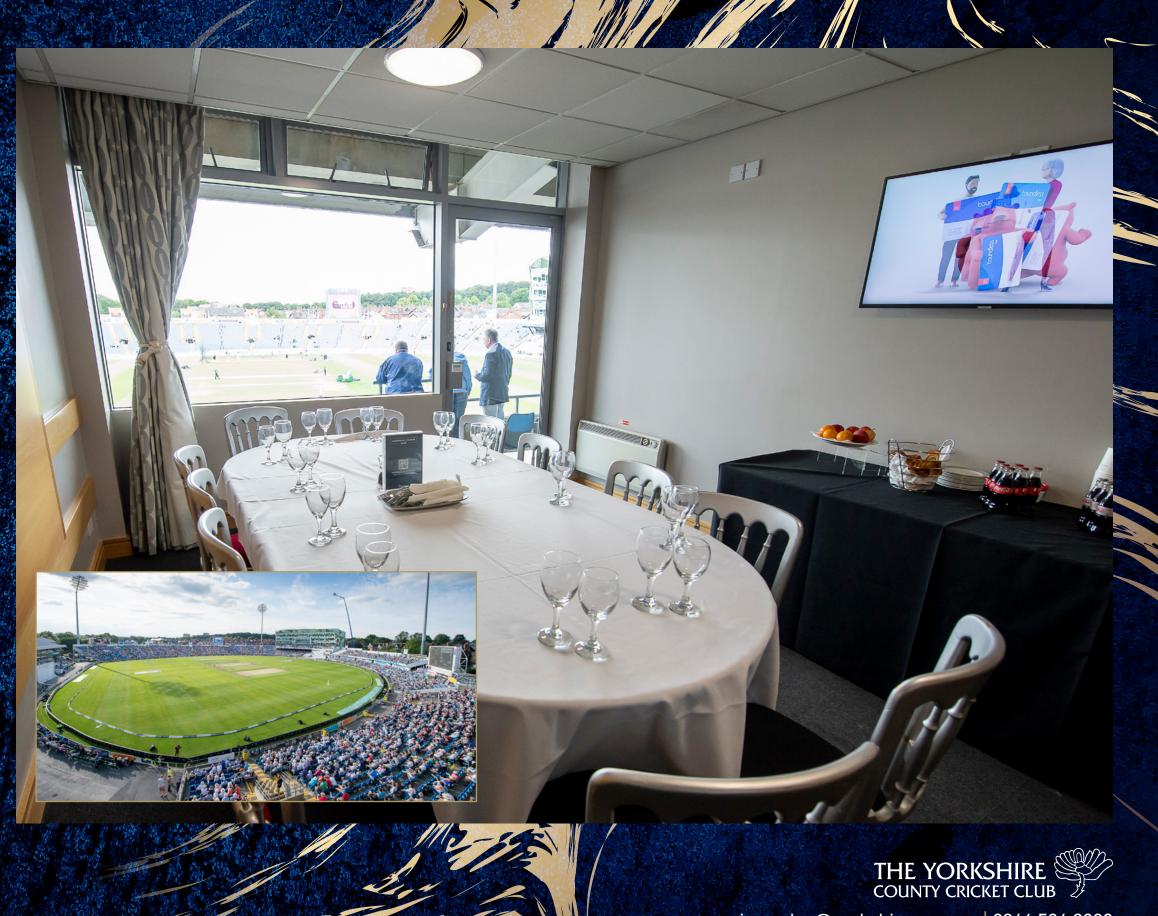

## EAST STAND BOXES

Our private, elevated, pitch facing boxes come complete with a host/hostess, ensuring you and your guests receive a personal and dedicated service. You'll have seats available directly outside your box and buffet-style food served throughout the day meaning you'll never miss a moment of the action.

#### ENGLAND V INDIA

<sup>1</sup> East Stand Boxes, East Stand

premiumsales@yorkshireccc.com | 0344 504 3099