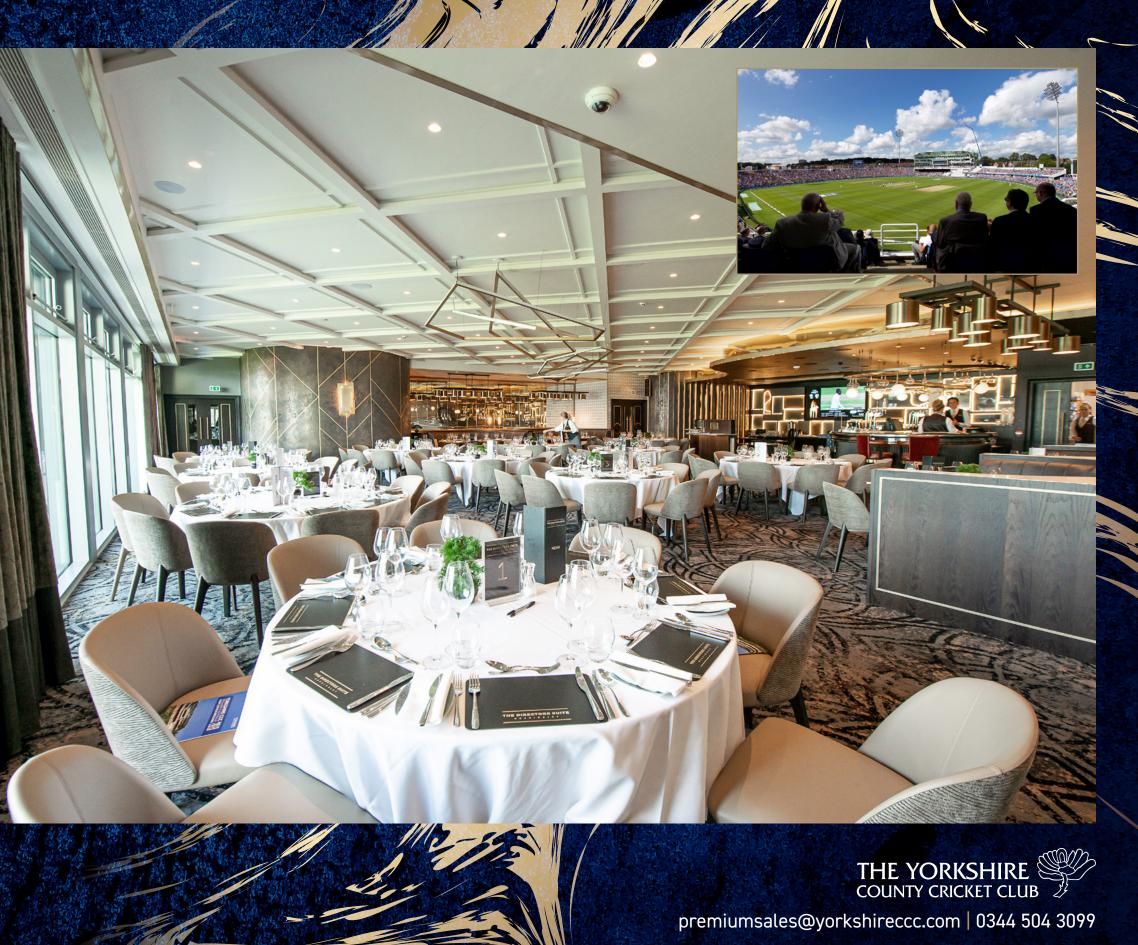

# **DIRECTORS'** SUITE

The Directors' Suite is our most prestigious shared facility. Situated on the top floor of the Headingley Pavilion, it offers an elevated third man view with private, padded balcony seating. Our food service is restaurant style, offering you and your guests an a-la-carte choice and the ultimate premium experience.