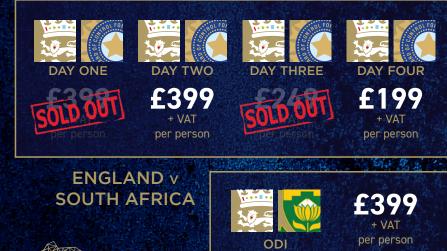

## ENGLAND V INDIA MEN'S TEST MATCH 20-24 JUNE 2025 HEADINGLEY

### ENGLAND V SOUTH AFRICA MEN'S ODI TUES 2 SEPTEMBER 2025 HEADINGLEY

premiumsales@yorkshireccc.com | 0344 504 3099

MLP