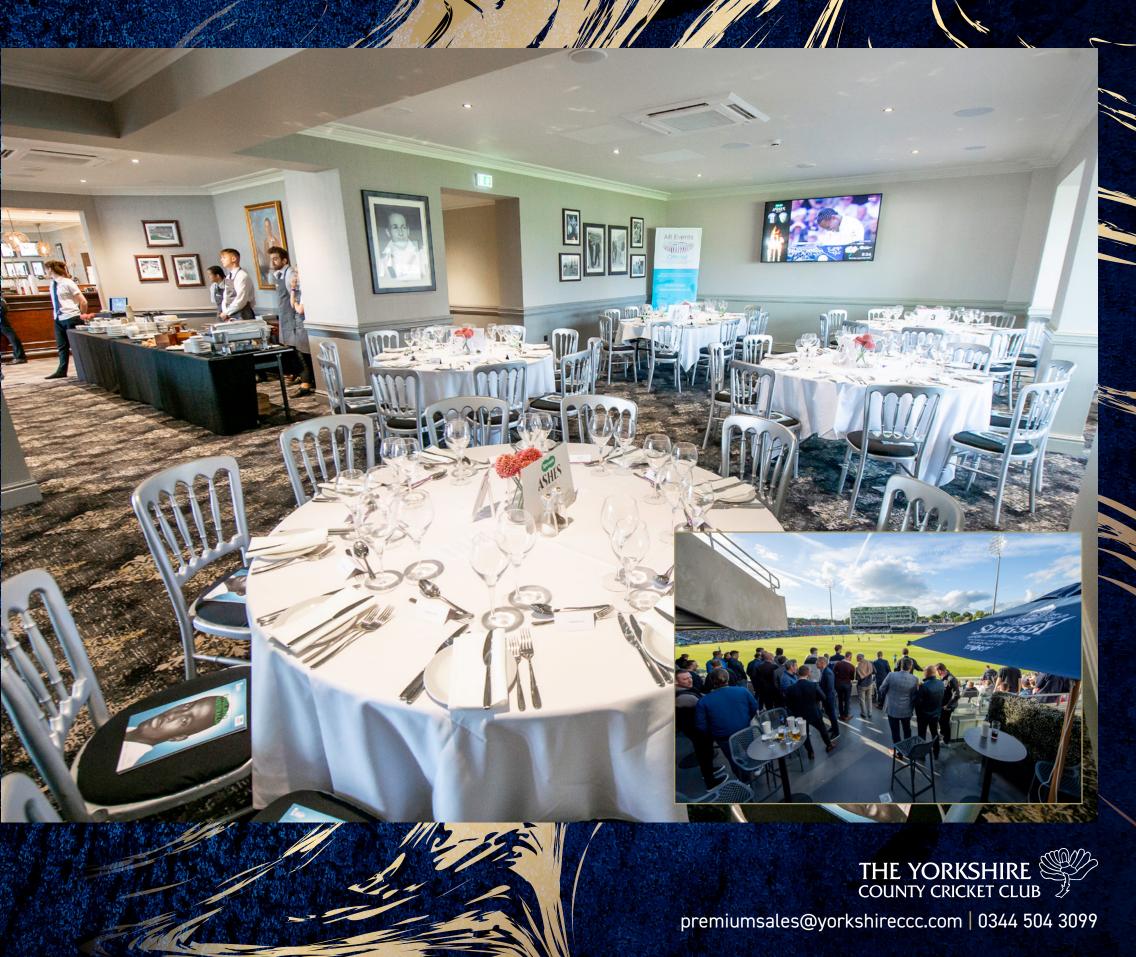

# THE TAVERNERS SUITE

As a guest of The Taverners Suite you'll have the choice of watching the action from our stunning garden terrace located directly outside the facility or an elevated behind the bowlers arm padded seat on The Howard Stand Balcony. With an informal relaxed atmosphere you'll be treated to buffet style food complimented with a choice of Slingsby cocktails available throughout the day.

#### ENGLAND V INDIA

**Taverners Suite, Rugby Pavilion** 