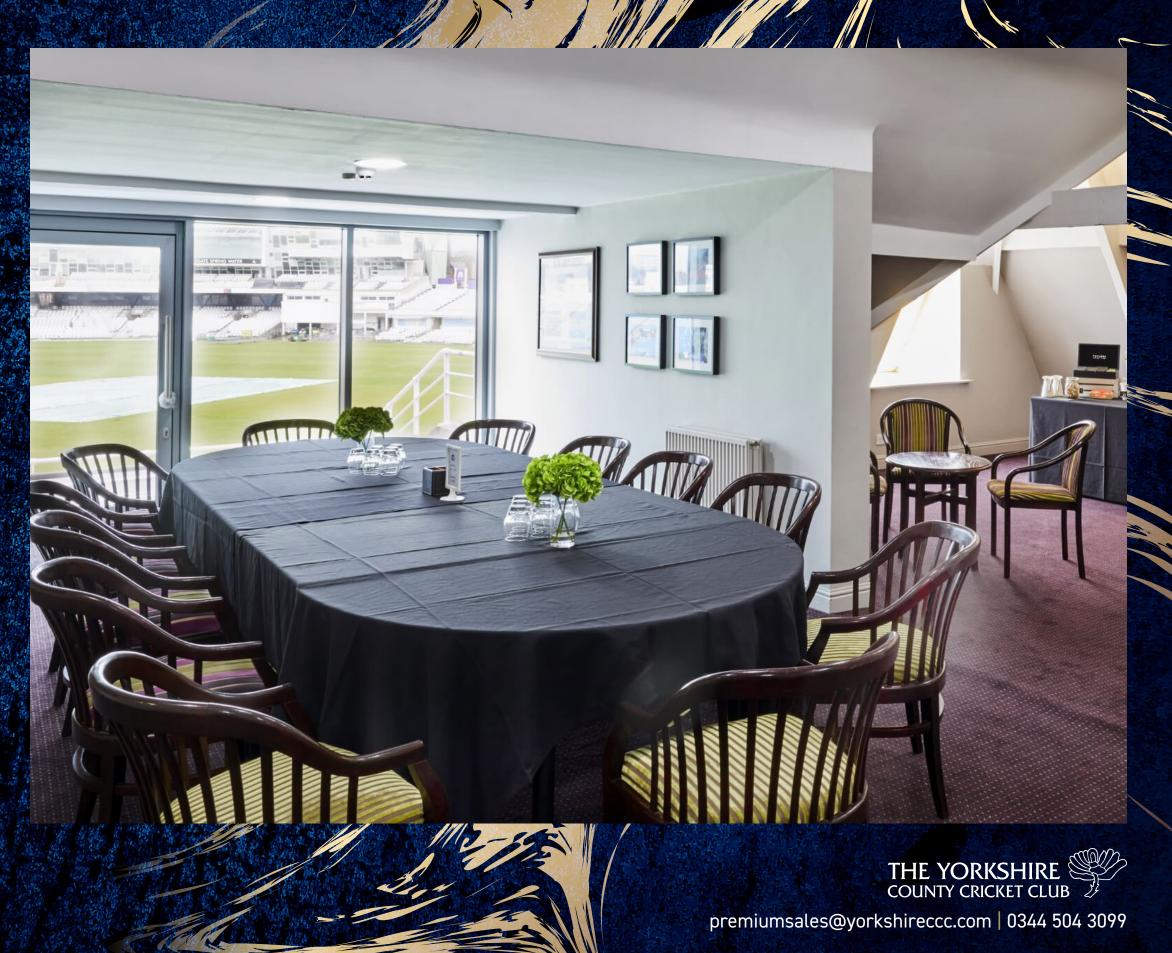

# PRESIDENTS SUITE

With this private facility for up to 30 guests, you'll watch the game from an elevated third man position with access to padded balcony seating directly outside the suite. With buffet breakfasts and plated style lunches behind a glass fronted dining area.

#### ENGLAND V INDIA

Headingley Pavilion, Rugby Pavilion

£449 + VAT per person