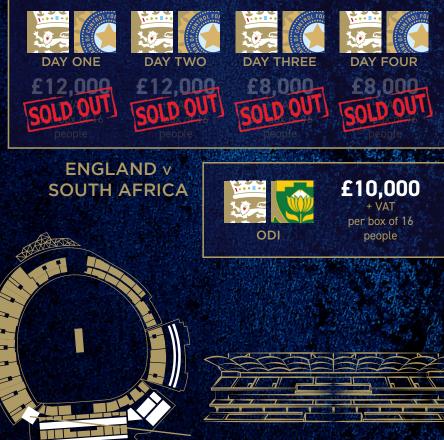

| PRICE CARD                                                                                                                                                                                                                                                                                                                                                                                                                                                                                                                                                                                                                                                                                                                                                                                                                                                                                                                                                                                                                                                                                                                                                                                                                                                                                                                                                                                                                                                                                                                                                                                                                                                                                                                                                                                                                                                                                                                                                                                                                                                                                                                       |                                                                                                                                                                                                                                                          | ENG v IND<br>DAY ONE                      | ENG v IND<br>DAY TWO                     |                                                                                                                                                                                                                                                   | ENG v IND<br>DAY THREE                   |                                                                                                                                                                                                                                                           |
|----------------------------------------------------------------------------------------------------------------------------------------------------------------------------------------------------------------------------------------------------------------------------------------------------------------------------------------------------------------------------------------------------------------------------------------------------------------------------------------------------------------------------------------------------------------------------------------------------------------------------------------------------------------------------------------------------------------------------------------------------------------------------------------------------------------------------------------------------------------------------------------------------------------------------------------------------------------------------------------------------------------------------------------------------------------------------------------------------------------------------------------------------------------------------------------------------------------------------------------------------------------------------------------------------------------------------------------------------------------------------------------------------------------------------------------------------------------------------------------------------------------------------------------------------------------------------------------------------------------------------------------------------------------------------------------------------------------------------------------------------------------------------------------------------------------------------------------------------------------------------------------------------------------------------------------------------------------------------------------------------------------------------------------------------------------------------------------------------------------------------------|----------------------------------------------------------------------------------------------------------------------------------------------------------------------------------------------------------------------------------------------------------|-------------------------------------------|------------------------------------------|---------------------------------------------------------------------------------------------------------------------------------------------------------------------------------------------------------------------------------------------------|------------------------------------------|-----------------------------------------------------------------------------------------------------------------------------------------------------------------------------------------------------------------------------------------------------------|
| EXECUTIVE<br>Subject of the subject of | <ul> <li>Breakfast buffet</li> <li>2 course plated lunch</li> <li>Afternoon tea</li> <li>Complimentary bar including beers, wines and soft drinks</li> <li>Guest speakers from the world of cricket</li> </ul>                                           | E329<br>SOLD OUT<br>soft per<br>day       | £399<br>+ VAT<br>per person per<br>day   | <ul> <li>Breakfast buffet</li> <li>2 course plated lunch</li> <li>Afternoon tea</li> <li>Cash bar</li> <li>Guest speakers from the world of cricket</li> </ul>                                                                                    | E249<br>SOLD OUT<br>sor per<br>day       | <ul> <li>Breakfast buffet</li> <li>2 course plated lunch</li> <li>Afternoon tea</li> <li>Cash bar</li> <li>Guest speakers from the world of cricket</li> </ul>                                                                                            |
| EAST STAND<br>BOXES                                                                                                                                                                                                                                                                                                                                                                                                                                                                                                                                                                                                                                                                                                                                                                                                                                                                                                                                                                                                                                                                                                                                                                                                                                                                                                                                                                                                                                                                                                                                                                                                                                                                                                                                                                                                                                                                                                                                                                                                                                                                                                              | <ul> <li>Glass of fizz on arrival</li> <li>Breakfast buffet</li> <li>Premium buffet lunch</li> <li>Afternoon tea</li> <li>Complimentary bar including beers, wines, spirits and soft drinks</li> <li>Guest speakers from the world of cricket</li> </ul> | <b>£60000</b><br>+ VAT<br>per box per day | <b>£6000</b><br>+ VAT<br>per box per day | <ul> <li>Glass of fizz on arrival</li> <li>Breakfast buffet</li> <li>Premium buffet lunch</li> <li>Afternoon tea</li> <li>Complimentary bar including beers, wines &amp; soft drinks</li> <li>Guest speakers from the world of cricket</li> </ul> | <b>£4000</b><br>+ VAT<br>per box per day | <ul> <li>Glass of fizz on arrival</li> <li>Breakfast buffet</li> <li>Premium buffet lunch</li> <li>Afternoon tea</li> <li>Complimentary bar including<br/>beers, wines &amp; soft drinks</li> <li>Guest speakers from the world<br/>of cricket</li> </ul> |
| HOWARD STAND<br>BOXES                                                                                                                                                                                                                                                                                                                                                                                                                                                                                                                                                                                                                                                                                                                                                                                                                                                                                                                                                                                                                                                                                                                                                                                                                                                                                                                                                                                                                                                                                                                                                                                                                                                                                                                                                                                                                                                                                                                                                                                                                                                                                                            | <ul> <li>Glass of fizz on arrival</li> <li>Breakfast buffet</li> <li>Premium Buffet Lunch</li> <li>Afternoon tea</li> <li>Complimentary bar including beers, wines, spirits and soft drinks</li> </ul>                                                   | <b>£6000</b><br>+ VAT<br>per box per day  | <b>£6000</b><br>+ VAT<br>per box per day | <ul> <li>Glass of fizz on arrival</li> <li>Breakfast buffet</li> <li>Premium Buffet Lunch</li> <li>Afternoon tea</li> <li>Complimentary bar including beers, wines &amp; soft drinks</li> </ul>                                                   | <b>£4000</b><br>+ VAT<br>per box per day | <ul> <li>Glass of fizz on arrival</li> <li>Breakfast buffet</li> <li>Premium Buffet Lunch</li> <li>Afternoon tea</li> <li>Complimentary bar including beers, wines &amp; soft drinks</li> </ul>                                                           |
| GENTURY                                                                                                                                                                                                                                                                                                                                                                                                                                                                                                                                                                                                                                                                                                                                                                                                                                                                                                                                                                                                                                                                                                                                                                                                                                                                                                                                                                                                                                                                                                                                                                                                                                                                                                                                                                                                                                                                                                                                                                                                                                                                                                                          | <ul> <li>Champagne reception</li> <li>Breakfast buffet on arrival</li> <li>3 course ala carte lunch</li> <li>Afternoon tea</li> <li>Complimentary bar including<br/>a selection of premium beers,</li> </ul>                                             | £12,000                                   | £12,000                                  | <ul> <li>Champagne reception</li> <li>Breakfast buffet on arrival</li> <li>3 course ala carte lunch</li> <li>Afternoon tea</li> <li>Complimentary bar including<br/>a selection of premium beers,</li> </ul>                                      | £8,000<br>SOLD OUT                       | <ul> <li>Champagne reception</li> <li>Breakfast buffet on arrival</li> <li>3 course ala carte lunch</li> <li>Afternoon tea</li> <li>Complimentary bar including<br/>a selection of premium beers,</li> </ul>                                              |

#### £10,000

+ VAT per box of 16 people