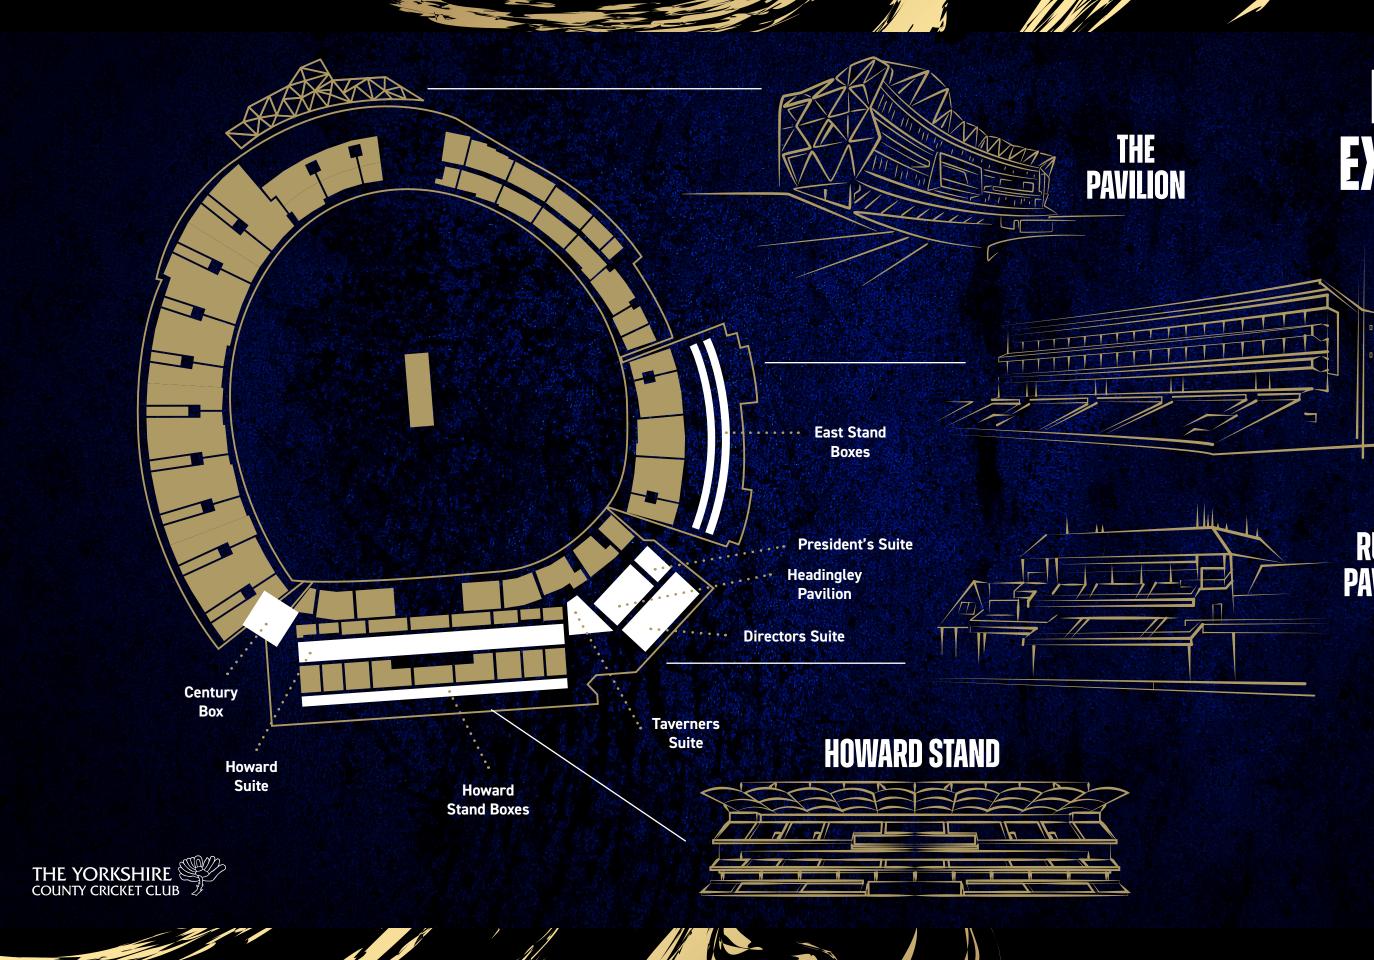

## PREMIUM EXPERIENCES MAP

## EAST STAND

## RUGBY PAVILION

Premium Experiences Walkthrough