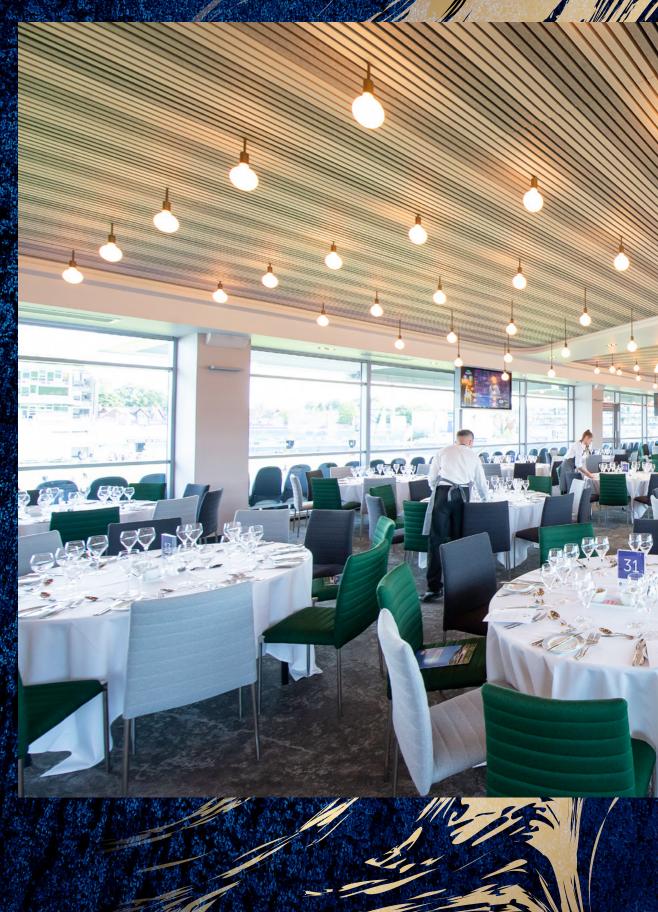

# HOWARD SUITE

Boasting a spectacular behind-the-bowler's arm view, the Howard Suite gives a first-class lounge feel to your cricket experience. Enjoy laid back luxury with buffet-style food and entertainment throughout the day complete with allocated padded balcony seating right outside the suite itself. An experience not to be missed,