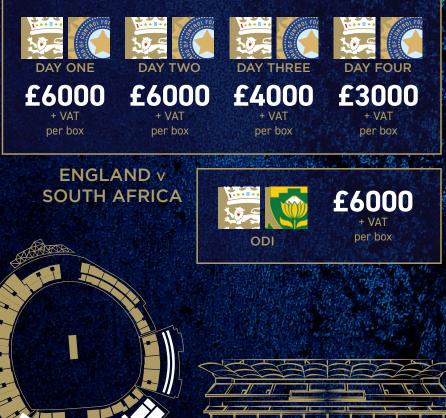

| PRICE CARD                                                                                                                                                                                                                                                                                                                                                                                                                                                                                                                                                                                                                                                                                                                                                                                                                                                                                                                                                                                                                                                                                                                                                                                                                                                                                                                                                                                                                                                                                                                                                                                                                                                                                                                                                                                                                                                                                                                                                                                                                                                                                                                       |                                                                                                                                                                                                                                                          | ENG v IND<br>DAY ONE                      | ENG v IND<br>DAY TWO                     |                                                                                                                                                                                                                                                   | ENG v IND<br>DAY THREE                   |                                                                                                                                                                                                                                                           |
|----------------------------------------------------------------------------------------------------------------------------------------------------------------------------------------------------------------------------------------------------------------------------------------------------------------------------------------------------------------------------------------------------------------------------------------------------------------------------------------------------------------------------------------------------------------------------------------------------------------------------------------------------------------------------------------------------------------------------------------------------------------------------------------------------------------------------------------------------------------------------------------------------------------------------------------------------------------------------------------------------------------------------------------------------------------------------------------------------------------------------------------------------------------------------------------------------------------------------------------------------------------------------------------------------------------------------------------------------------------------------------------------------------------------------------------------------------------------------------------------------------------------------------------------------------------------------------------------------------------------------------------------------------------------------------------------------------------------------------------------------------------------------------------------------------------------------------------------------------------------------------------------------------------------------------------------------------------------------------------------------------------------------------------------------------------------------------------------------------------------------------|----------------------------------------------------------------------------------------------------------------------------------------------------------------------------------------------------------------------------------------------------------|-------------------------------------------|------------------------------------------|---------------------------------------------------------------------------------------------------------------------------------------------------------------------------------------------------------------------------------------------------|------------------------------------------|-----------------------------------------------------------------------------------------------------------------------------------------------------------------------------------------------------------------------------------------------------------|
| EXECUTIVE<br>Subject of the subject of | <ul> <li>Breakfast buffet</li> <li>2 course plated lunch</li> <li>Afternoon tea</li> <li>Complimentary bar including beers, wines and soft drinks</li> <li>Guest speakers from the world of cricket</li> </ul>                                           | E329<br>SOLD OUT<br>soft per<br>day       | £399<br>+ VAT<br>per person per<br>day   | <ul> <li>Breakfast buffet</li> <li>2 course plated lunch</li> <li>Afternoon tea</li> <li>Cash bar</li> <li>Guest speakers from the world of cricket</li> </ul>                                                                                    | E249<br>SOLD OUT<br>sor per<br>day       | <ul> <li>Breakfast buffet</li> <li>2 course plated lunch</li> <li>Afternoon tea</li> <li>Cash bar</li> <li>Guest speakers from the world of cricket</li> </ul>                                                                                            |
| EAST STAND<br>BOXES                                                                                                                                                                                                                                                                                                                                                                                                                                                                                                                                                                                                                                                                                                                                                                                                                                                                                                                                                                                                                                                                                                                                                                                                                                                                                                                                                                                                                                                                                                                                                                                                                                                                                                                                                                                                                                                                                                                                                                                                                                                                                                              | <ul> <li>Glass of fizz on arrival</li> <li>Breakfast buffet</li> <li>Premium buffet lunch</li> <li>Afternoon tea</li> <li>Complimentary bar including beers, wines, spirits and soft drinks</li> <li>Guest speakers from the world of cricket</li> </ul> | <b>£60000</b><br>+ VAT<br>per box per day | <b>£6000</b><br>+ VAT<br>per box per day | <ul> <li>Glass of fizz on arrival</li> <li>Breakfast buffet</li> <li>Premium buffet lunch</li> <li>Afternoon tea</li> <li>Complimentary bar including beers, wines &amp; soft drinks</li> <li>Guest speakers from the world of cricket</li> </ul> | <b>£4000</b><br>+ VAT<br>per box per day | <ul> <li>Glass of fizz on arrival</li> <li>Breakfast buffet</li> <li>Premium buffet lunch</li> <li>Afternoon tea</li> <li>Complimentary bar including<br/>beers, wines &amp; soft drinks</li> <li>Guest speakers from the world<br/>of cricket</li> </ul> |
| HOWARD STAND<br>BOXES                                                                                                                                                                                                                                                                                                                                                                                                                                                                                                                                                                                                                                                                                                                                                                                                                                                                                                                                                                                                                                                                                                                                                                                                                                                                                                                                                                                                                                                                                                                                                                                                                                                                                                                                                                                                                                                                                                                                                                                                                                                                                                            | <ul> <li>Glass of fizz on arrival</li> <li>Breakfast buffet</li> <li>Premium Buffet Lunch</li> <li>Afternoon tea</li> <li>Complimentary bar including beers, wines, spirits and soft drinks</li> </ul>                                                   | <b>£6000</b><br>+ VAT<br>per box per day  | <b>£6000</b><br>+ VAT<br>per box per day | <ul> <li>Glass of fizz on arrival</li> <li>Breakfast buffet</li> <li>Premium Buffet Lunch</li> <li>Afternoon tea</li> <li>Complimentary bar including beers, wines &amp; soft drinks</li> </ul>                                                   | <b>£4000</b><br>+ VAT<br>per box per day | <ul> <li>Glass of fizz on arrival</li> <li>Breakfast buffet</li> <li>Premium Buffet Lunch</li> <li>Afternoon tea</li> <li>Complimentary bar including beers, wines &amp; soft drinks</li> </ul>                                                           |
| GENTURY                                                                                                                                                                                                                                                                                                                                                                                                                                                                                                                                                                                                                                                                                                                                                                                                                                                                                                                                                                                                                                                                                                                                                                                                                                                                                                                                                                                                                                                                                                                                                                                                                                                                                                                                                                                                                                                                                                                                                                                                                                                                                                                          | <ul> <li>Champagne reception</li> <li>Breakfast buffet on arrival</li> <li>3 course ala carte lunch</li> <li>Afternoon tea</li> <li>Complimentary bar including<br/>a selection of premium beers,</li> </ul>                                             | £12,000                                   | £12,000                                  | <ul> <li>Champagne reception</li> <li>Breakfast buffet on arrival</li> <li>3 course ala carte lunch</li> <li>Afternoon tea</li> <li>Complimentary bar including<br/>a selection of premium beers,</li> </ul>                                      | £8,000<br>SOLD OUT                       | <ul> <li>Champagne reception</li> <li>Breakfast buffet on arrival</li> <li>3 course ala carte lunch</li> <li>Afternoon tea</li> <li>Complimentary bar including<br/>a selection of premium beers,</li> </ul>                                              |