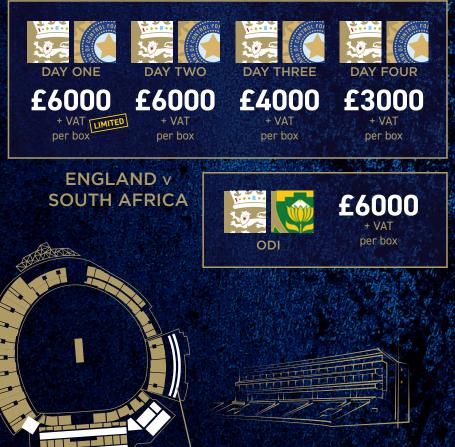

## ENGLAND V INDIA MEN'S TEST MATCH 20-24 JUNE 2025 HEADINGLEY

### ENGLAND V SOUTH AFRICA MEN'S ODI TUES 2 SEPTEMBER 2025 HEADINGLEY

premiumsales@yorkshireccc.com | 0344 504 3099

MLP