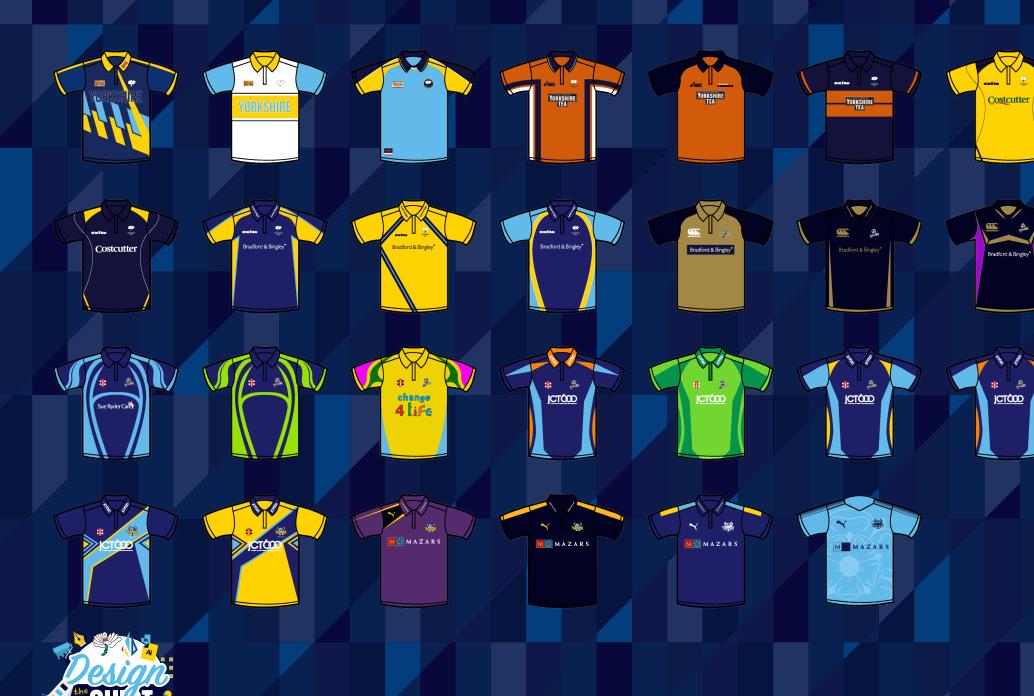

### **Yorkshire Vikings**

The Yorkshire Vikings are the T20 team of the Yorkshire County Cricket Club, playing out of the historic Headingley Cricket Ground. The team is yet to lift the trophy. However, they reached Finals Day as recently as 2022.

The Vikings are known for their aggressive and expansive T20 cricket, boasting international talent and big hitters throughout the order including record-holding Adam Lyth, whose score of 161\* is the highest in Vitality Blast history.

The T20 kit for the 2023 campaign boasts 653 affiliated clubs in Yorkshire, which is more clubs than the whole of Australia.