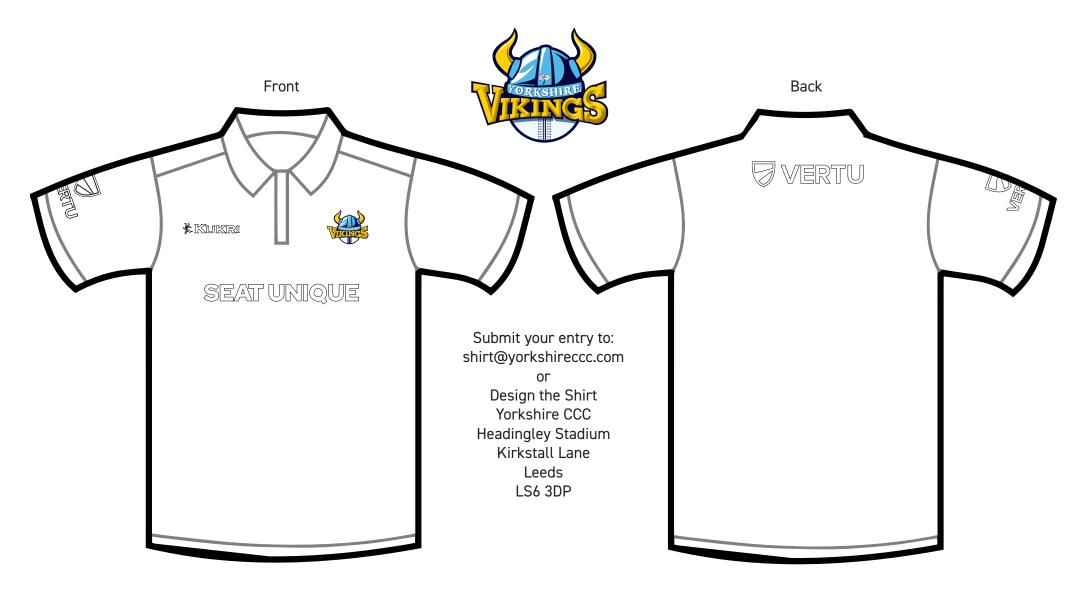

# You could be the next designer of the Yorkshire Vikings or Northern Diamonds 2024 T20 shirt!

This pack should have everything you need:

- Brief history on the teams
- Some historic shirts to inspire you
  - Prizes to be won!

Take your pens, paints, crayons or computers and show us your design skills!

**#YorkshireFamily** 

**4TH-10TH** 

\*Your kit will be considered by our design team

and iterated upon to produce a final T20 kit

Here are the Club's colours for reference. Your design is **not** restricted to these colours but are here if you need them!