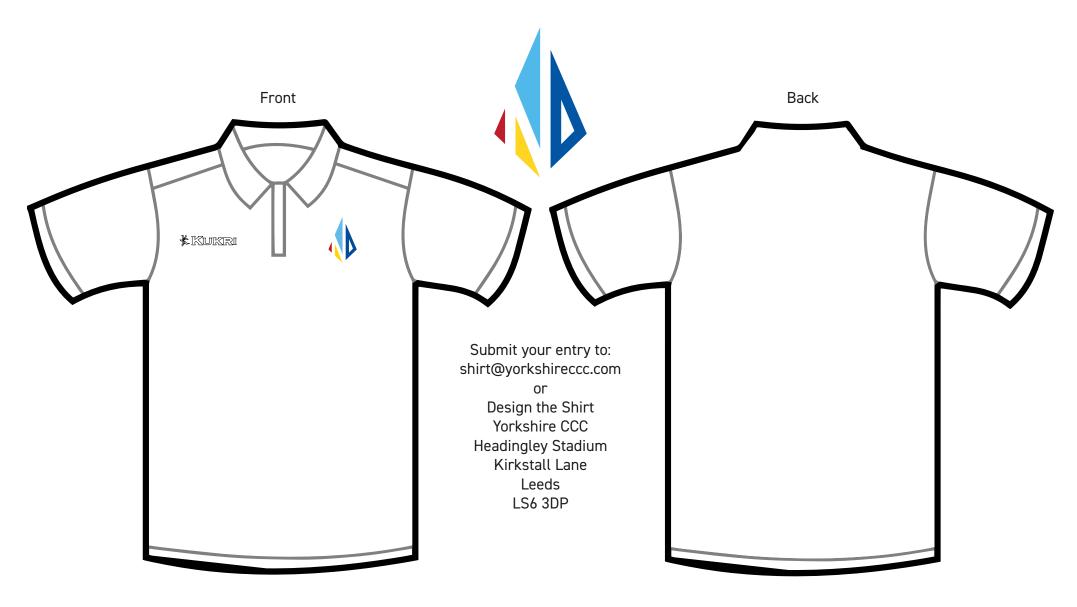

# You could be the next designer of the Yorkshire Vikings or Northern Diamonds 2024 T20 shirt!

This pack should have everything you need:

- Brief history on the teams
- Some historic shirts to inspire you
  - Prizes to be won!

Take your pens, paints, crayons or computers and show us your design skills!

**#YorkshireFamily** 

**4TH-10TH** 

\*Your kit will be considered by our design team

and iterated upon to produce a final T20 kit

Here are the Club's colours for reference. Your design is **not** restricted to these colours but are here if you need them!