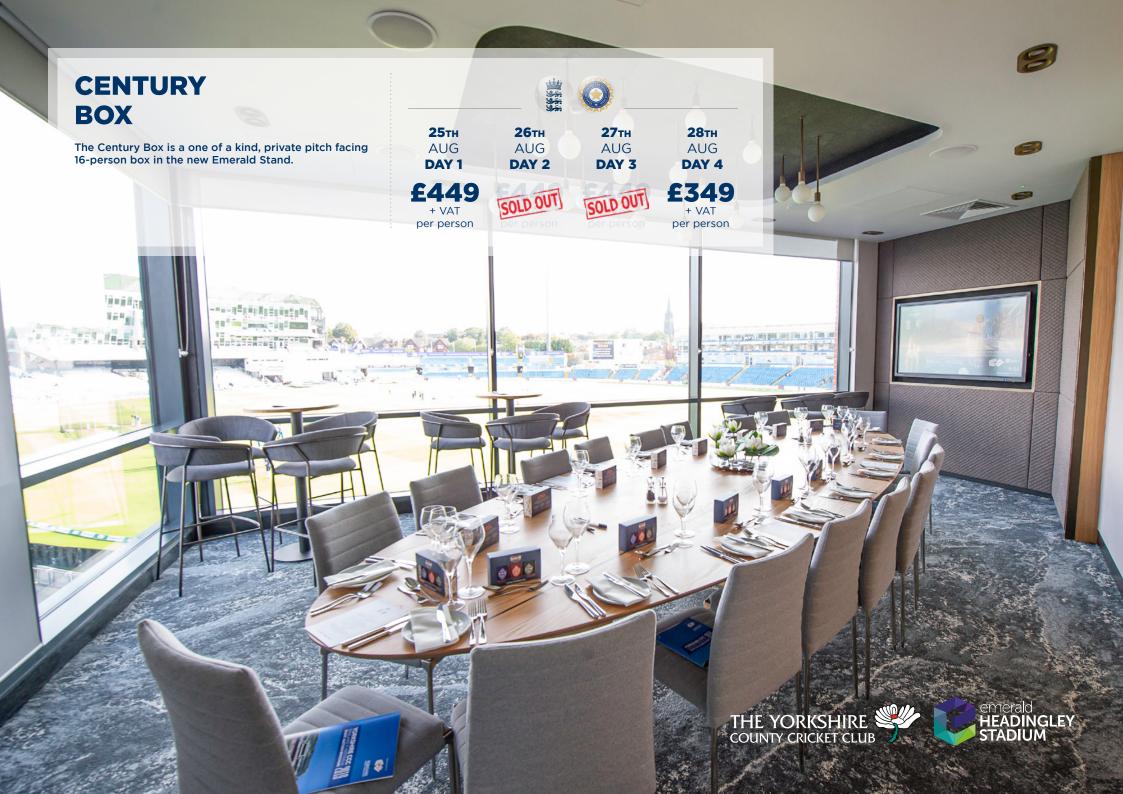

| ENGLAND v INDIA<br>25тн - 29тн AUGUST 2021<br>TEST MATCH                                                                                                                                                                                                                                                                                                                                                                                                                                                                                                                                                                                                                                                                                                                                                                                                                                                                                                                                                                                                                                                                                                                                                                                                                                                                                                                                                                                                                                                                                                                                                                                                                                                                                                                                                                                                                                                                                                                                                                                                              | emerald<br>HEADINGLEY<br>STADIUM                                                                                                                                                                  | <mark>25тн</mark><br>WEDS<br><b>DAY</b><br>ONE | <mark>26тн</mark><br>THURS<br><b>DAY</b><br>TWO | <mark>27тн</mark><br>FRI<br><b>DAY</b><br>THREE | 28тн<br>SAT<br>DAY<br>FOUR         |
|-----------------------------------------------------------------------------------------------------------------------------------------------------------------------------------------------------------------------------------------------------------------------------------------------------------------------------------------------------------------------------------------------------------------------------------------------------------------------------------------------------------------------------------------------------------------------------------------------------------------------------------------------------------------------------------------------------------------------------------------------------------------------------------------------------------------------------------------------------------------------------------------------------------------------------------------------------------------------------------------------------------------------------------------------------------------------------------------------------------------------------------------------------------------------------------------------------------------------------------------------------------------------------------------------------------------------------------------------------------------------------------------------------------------------------------------------------------------------------------------------------------------------------------------------------------------------------------------------------------------------------------------------------------------------------------------------------------------------------------------------------------------------------------------------------------------------------------------------------------------------------------------------------------------------------------------------------------------------------------------------------------------------------------------------------------------------|---------------------------------------------------------------------------------------------------------------------------------------------------------------------------------------------------|------------------------------------------------|-------------------------------------------------|-------------------------------------------------|------------------------------------|
| Directors' Suite                                                                                                                                                                                                                                                                                                                                                                                                                                                                                                                                                                                                                                                                                                                                                                                                                                                                                                                                                                                                                                                                                                                                                                                                                                                                                                                                                                                                                                                                                                                                                                                                                                                                                                                                                                                                                                                                                                                                                                                                                                                      | <ul> <li>Breakfast on arrival</li> <li>2 course lunch</li> <li>Afternoon tea</li> <li>Complimentary bar including<br/>a selection of premium beers,<br/>wines, spirits and soft drinks</li> </ul> | <b>£499</b><br>+ VAT<br>per person             | <b>£499</b><br>+ VAT<br>per person              | <b>£499</b><br>+ VAT<br>per person              | £379<br>+ VAT<br>per person        |
| Century Box         Image: Control of the second s | <ul> <li>Breakfast on arrival</li> <li>2 course lunch</li> <li>Afternoon tea</li> <li>Complimentary bar including beers, wines, spirits and soft drinks</li> </ul>                                | <b>£449</b><br>+ VAT<br>per person             | SOLD OUT                                        | SOLD OUT                                        | <b>£349</b><br>+ VAT<br>per person |
| Emerald Stand Boxes                                                                                                                                                                                                                                                                                                                                                                                                                                                                                                                                                                                                                                                                                                                                                                                                                                                                                                                                                                                                                                                                                                                                                                                                                                                                                                                                                                                                                                                                                                                                                                                                                                                                                                                                                                                                                                                                                                                                                                                                                                                   | Minimum of 10 guests required <ul> <li>Breakfast on arrival</li> <li>2 course lunch</li> <li>Afternoon tea</li> <li>Complimentary bar including beers, wines, spirits and soft drinks</li> </ul>  | £399<br>+ VAT<br>per person                    | <b>£399</b><br>+ VAT<br>per person              | <b>£399</b><br>+ VAT<br>per person              | £299<br>+ VAT<br>per person        |
| East Stand Boxes                                                                                                                                                                                                                                                                                                                                                                                                                                                                                                                                                                                                                                                                                                                                                                                                                                                                                                                                                                                                                                                                                                                                                                                                                                                                                                                                                                                                                                                                                                                                                                                                                                                                                                                                                                                                                                                                                                                                                                                                                                                      | Minimum of 10 guests required<br>• Breakfast on arrival<br>• 2 course lunch<br>• Afternoon tea<br>• Complimentary bar including<br>beers, wines, spirits and soft<br>drinks                       | £399<br>+ VAT<br>per person                    | + VAT<br>per person                             | <b>£399</b><br>+ VAT<br>per person              | £299<br>+ VAT<br>per person        |