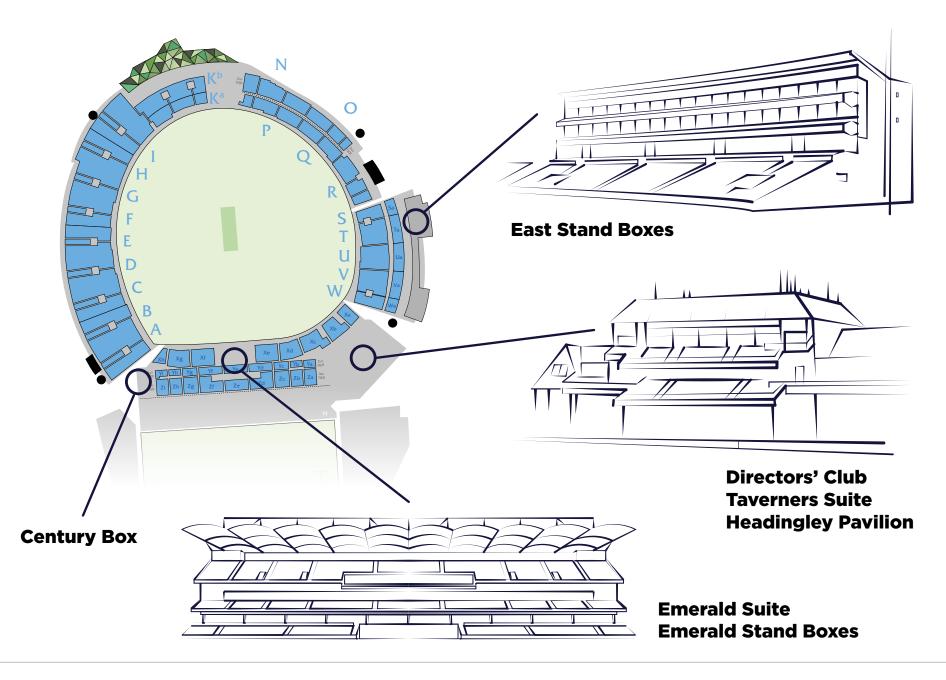

#### DIRECTORS' SUITE

Recently refurbished pitch facing facility. The Directors' Suite is situated on the top floor of the Headingley Pavilion and offers an elevated third man view. Our food service is fully a la carte, offering you and your guests the ultimate in hospitality experience.

### EMERALD STAND BOXES

Private dining areas in the new Emerald Stand. You'll be able to enjoy a private pre-match dining experience before accessing your seats outside the Emerald Suite. 27тн

AUG

DAY 3

£399

### EMERALD SUITE

Part of Emerald Headingley's recent redevelopment, the Emerald Suite is on the 2nd floor of the Emerald Stand. It boasts a behind-the-bowler's arm view as well as a view of the rugby ground.

#### TAVE SUITE

A recently rede terrace directly pitch.

| RNERS                                                                                 |            | 955<br>955<br>955 | <b>O</b> | -                                  | -           | - |                                  |
|---------------------------------------------------------------------------------------|------------|-------------------|----------|------------------------------------|-------------|---|----------------------------------|
| developed facility with a stunning garden<br>tly outside the facility overlooking the |            |                   |          | <b>28тн</b><br>AUG<br><b>DAY 4</b> |             |   |                                  |
|                                                                                       | SOLD OUT   | SOLD OUT          | SOLD OUT | <b>£229</b><br>+ VAT<br>per person |             |   |                                  |
|                                                                                       | per person | per person        |          |                                    |             |   |                                  |
|                                                                                       |            |                   |          | ALC: MA                            |             |   |                                  |
|                                                                                       |            |                   | 1        |                                    |             |   |                                  |
|                                                                                       |            | COSP              |          |                                    |             |   |                                  |
|                                                                                       |            |                   | A VILLE  |                                    |             |   |                                  |
|                                                                                       | es.        |                   |          | Pa                                 |             |   |                                  |
|                                                                                       | A.         | $z \lor$          | 3        | and a                              |             |   |                                  |
|                                                                                       | Jan 1      | 79                |          | PW                                 |             |   |                                  |
|                                                                                       |            |                   | 1        | St.                                |             |   |                                  |
|                                                                                       |            | W/S               |          | TH                                 | E YORKSHIRE |   | emerald<br>HEADINGLEN<br>STADIUM |
|                                                                                       |            |                   |          |                                    | 1           |   | A A                              |

#### HEADINGLEY **PAVILION** 25тн **26**тн 28тн AUG Traditional pitch facing hospitality facility with an AUG AUG option of a private room for 30 guests. Offering an DAY 1 DAY 2 DAY 4 elevated third man view. £299 £199 £299 SOLD OUT + VAT + VAT + VAT per person per person per person LIMITED AVAILIBILITY 6 62 SHIRE 🥮 emera HEAD STADI GLEY CLUB