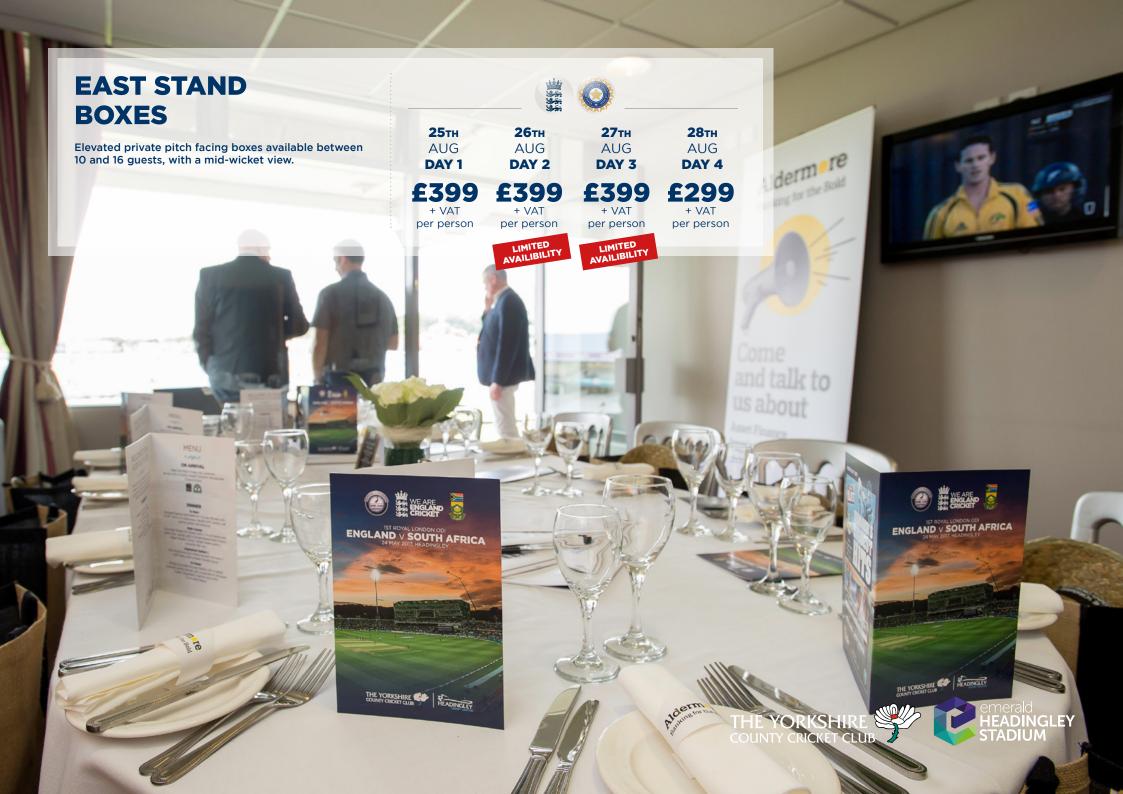

### EMERALD STAND BOXES

Private dining areas in the new Emerald Stand. You'll be able to enjoy a private pre-match dining experience before accessing your seats outside the Emerald Suite. 27тн

AUG

DAY 3

£399

+ VAT

per person

28тн

AUG

DAY 4

£299

+ VAT per person

**26**тн

AUG

DAY 2

£399

+ VAT

per person

25тн

AUG

DAY 1

**£399** + VAT

per person

THE YORKSHIRE COUNTY CRICKET CLUB