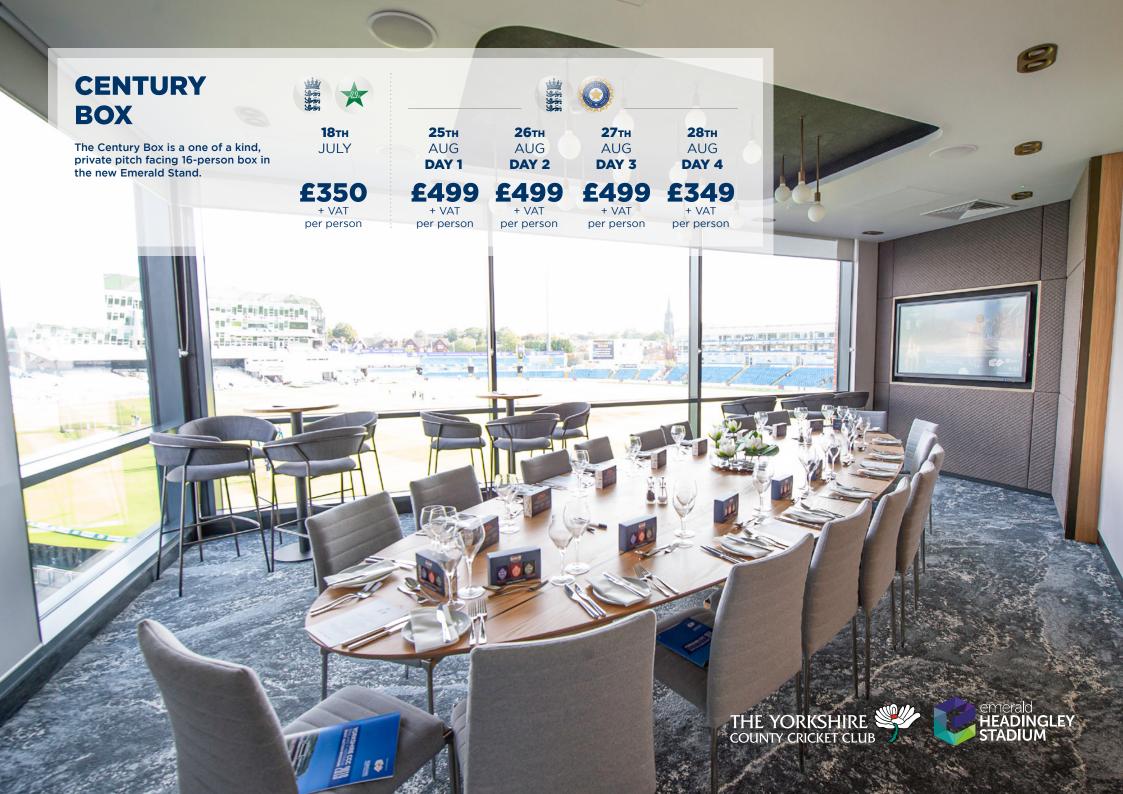

STRT!

10

THE YORKSHIRE

| ENGLAND v INDIA<br>25тн - 29тн AUGUST 2021<br>TEST MATCH                                                                                                                                                                                                                                                                                                                                                                                                                                                                                                                                                                                                                                                                                                                                                                                                                                                                                                                                                                                                                                                                                                                                                                                                                                                                                                                                                                                                                                                                                                                                                                                                                                                                                                                                                                                                                                                                                                                                                                                                              | emerald<br>HEADINGLEY<br>STADIUM                                                                                                                                                                          | 25тн<br>WEDS<br>DAY<br>ONE         | 26тн<br>THURS<br>DAY<br>TWO        | <b>27тн</b><br>FRI<br><b>DAY</b><br>THREE | 28тн<br>SAT<br>DAY<br>FOUR         |
|-----------------------------------------------------------------------------------------------------------------------------------------------------------------------------------------------------------------------------------------------------------------------------------------------------------------------------------------------------------------------------------------------------------------------------------------------------------------------------------------------------------------------------------------------------------------------------------------------------------------------------------------------------------------------------------------------------------------------------------------------------------------------------------------------------------------------------------------------------------------------------------------------------------------------------------------------------------------------------------------------------------------------------------------------------------------------------------------------------------------------------------------------------------------------------------------------------------------------------------------------------------------------------------------------------------------------------------------------------------------------------------------------------------------------------------------------------------------------------------------------------------------------------------------------------------------------------------------------------------------------------------------------------------------------------------------------------------------------------------------------------------------------------------------------------------------------------------------------------------------------------------------------------------------------------------------------------------------------------------------------------------------------------------------------------------------------|-----------------------------------------------------------------------------------------------------------------------------------------------------------------------------------------------------------|------------------------------------|------------------------------------|-------------------------------------------|------------------------------------|
| Directors' Suite                                                                                                                                                                                                                                                                                                                                                                                                                                                                                                                                                                                                                                                                                                                                                                                                                                                                                                                                                                                                                                                                                                                                                                                                                                                                                                                                                                                                                                                                                                                                                                                                                                                                                                                                                                                                                                                                                                                                                                                                                                                      | <ul> <li>Breakfast on arrival</li> <li>2 course lunch</li> <li>Afternoon tea</li> <li>Complimentary bar including<br/>a selection of premium beers,<br/>wines, spirits and soft drinks</li> </ul>         | £499<br>+ VAT<br>per person        | £499<br>+ VAT<br>per person        | <b>£499</b><br>+ VAT<br>per person        | £379<br>+ VAT<br>per person        |
| Century Box         Image: Strategy of the strategy o | <ul> <li>Breakfast on arrival</li> <li>2 course lunch</li> <li>Afternoon tea</li> <li>Complimentary bar including beers, wines, spirits and soft drinks</li> </ul>                                        | <b>£449</b><br>+ VAT<br>per person | <b>£449</b><br>+ VAT<br>per person | <b>£449</b><br>+ VAT<br>per person        | <b>£349</b><br>+ VAT<br>per person |
| <image/>                                                                                                                                                                                                                                                                                                                                                                                                                                                                                                                                                                                                                                                                                                                                                                                                                                                                                                                                                                                                                                                                                                                                                                                                                                                                                                                                                                                                                                                                                                                                                                                                                                                                                                                                                                                                                                                                                                                                                                                                                                                              | <ul> <li>Minimum of 10 guests required</li> <li>Breakfast on arrival</li> <li>2 course lunch</li> <li>Afternoon tea</li> <li>Complimentary bar including beers, wines, spirits and soft drinks</li> </ul> | <b>£449</b><br>+ VAT<br>per person | <b>£449</b><br>+ VAT<br>per person | <b>£449</b><br>+ VAT<br>per person        | <b>£349</b><br>+ VAT<br>per person |
| East Stand Boxes         Image: Stand Boxes         Ima                                                                                                                                                                                                                                                                                                                                                                                                                                                                                                                                                                                                                                                                                                                                                                                                                                                                                                                                                                                                   | <ul> <li>Minimum of 10 guests required</li> <li>Breakfast on arrival</li> <li>2 course lunch</li> <li>Afternoon tea</li> <li>Complimentary bar including beers, wines, spirits and soft drinks</li> </ul> | <b>£399</b><br>+ VAT<br>per person | £399<br>+ VAT<br>per person        | £399<br>+ VAT<br>per person               | £279<br>+ VAT<br>per person        |