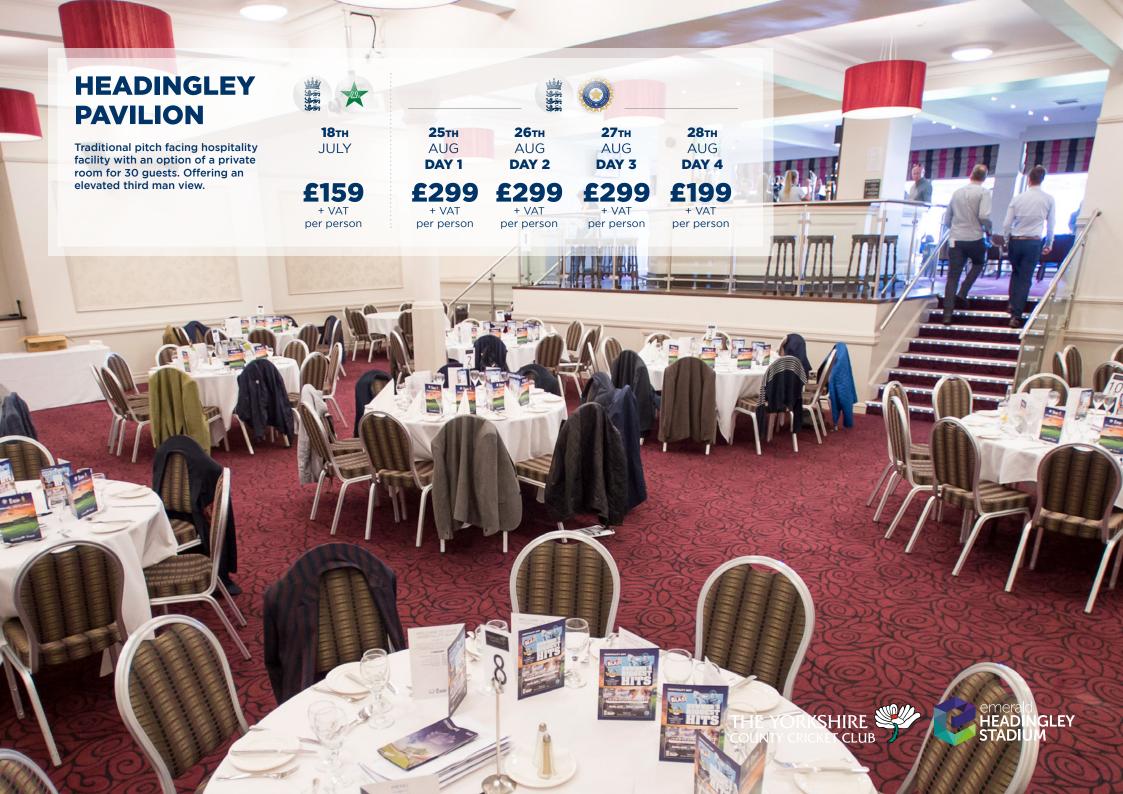

tom.webster@yorkshireccc.com | 0344 504 3099 (Option 2)

| ENGLAND v INDIA<br>25тн - 29тн AUGUST 2021<br>TEST MATCH                                                                                                                                                                                                                                                                                                                                                                                                                                                                                                                                                                                                                                                                                                                                                                                                                                                                          | emerald<br>HEADINGLEY<br>STADIUM                                                                                                                                           | 25тн<br>WEDS<br>DAY<br>ONE         | 26тн<br>THURS<br>DAY<br>TWO        | <b>27тн</b><br>FRI<br><b>DAY</b><br><b>THREE</b> | <b>28тн</b><br>SAT<br><b>DAY</b><br>FOUR |
|-----------------------------------------------------------------------------------------------------------------------------------------------------------------------------------------------------------------------------------------------------------------------------------------------------------------------------------------------------------------------------------------------------------------------------------------------------------------------------------------------------------------------------------------------------------------------------------------------------------------------------------------------------------------------------------------------------------------------------------------------------------------------------------------------------------------------------------------------------------------------------------------------------------------------------------|----------------------------------------------------------------------------------------------------------------------------------------------------------------------------|------------------------------------|------------------------------------|--------------------------------------------------|------------------------------------------|
| Emerald Suite                                                                                                                                                                                                                                                                                                                                                                                                                                                                                                                                                                                                                                                                                                                                                                                                                                                                                                                     | <ul> <li>Breakfast on arrival</li> <li>2 course lunch</li> <li>Afternoon tea</li> <li>Complimentary bar<br/>including beers, wines,<br/>spirits and soft drinks</li> </ul> | £399<br>+ VAT<br>per person        | £399<br>+ VAT<br>per person        | £399<br>+ VAT<br>per person                      | £299<br>+ VAT<br>per person              |
| Taverners Suite         Image: Suite | <ul> <li>Breakfast on arrival</li> <li>2 course lunch</li> <li>Afternoon tea</li> <li>Complimentary bar including beers, wines, spirits and soft drinks</li> </ul>         | <b>£349</b><br>+ VAT<br>per person | <b>£349</b><br>+ VAT<br>per person | <b>£349</b><br>+ VAT<br>per person               | £229<br>+ VAT<br>per person              |
| Headingley Pavilion                                                                                                                                                                                                                                                                                                                                                                                                                                                                                                                                                                                                                                                                                                                                                                                                                                                                                                               | <ul> <li>Breakfast on arrival</li> <li>2 course lunch</li> <li>Afternoon tea</li> <li>Complimentary bar including beers, wines, soft drinks</li> </ul>                     | £299<br>+ VAT<br>per person        | <b>£299</b><br>+ VAT<br>per person | £299<br>+ VAT<br>per person                      | <b>£199</b><br>+ VAT<br>per person       |