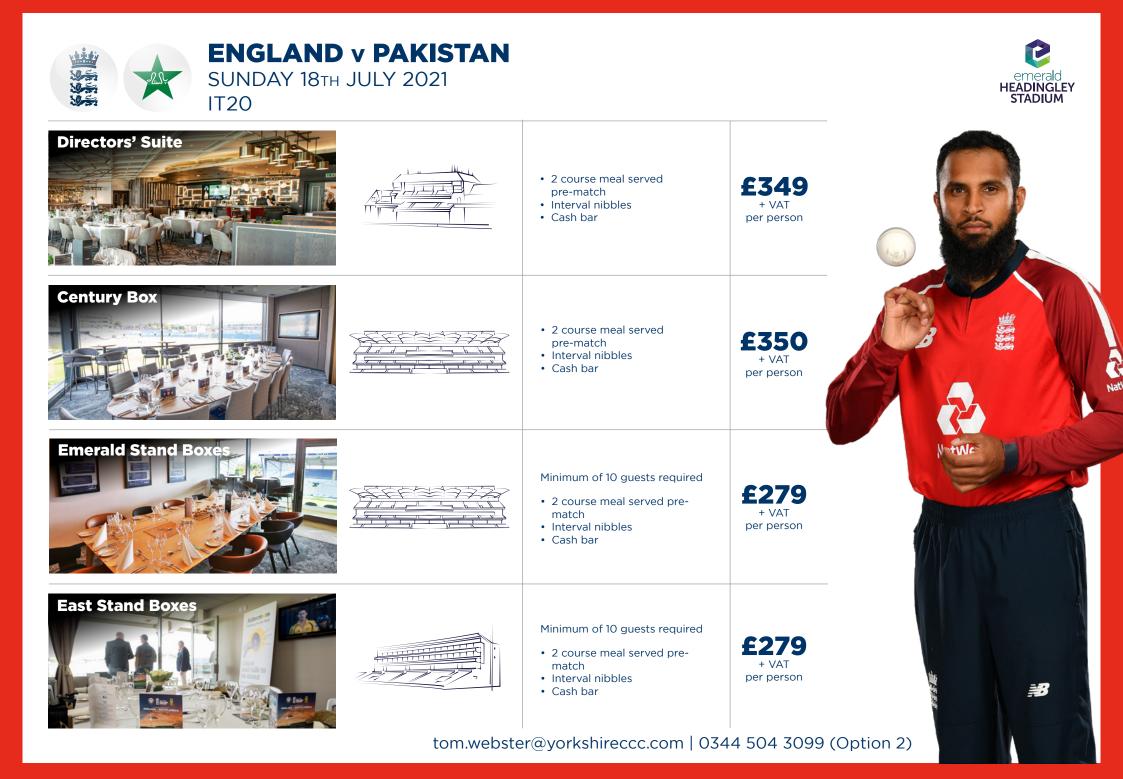

## HOSPITALITY 2021

ENGLAND v PAKISTAN SUNDAY 18TH JULY 2021 IT20

38

**ENGLAND v INDIA** 

WEDNESDAY 25тн -SUNDAY 29тн AUGUST 2021 TEST MATCH

THE YORKSHIRE

|                                                                                                                                                                     | -                                  |                                    |                                    | 0                                  |                                    |             |         |                                  |           |
|---------------------------------------------------------------------------------------------------------------------------------------------------------------------|------------------------------------|------------------------------------|------------------------------------|------------------------------------|------------------------------------|-------------|---------|----------------------------------|-----------|
| DIRECTORS'<br>SUITE                                                                                                                                                 |                                    |                                    | 144<br>1945<br>1945<br>1945        | 0                                  |                                    |             |         |                                  |           |
| Recently refurbished pitch facing<br>facility. The Directors' Suite is situated<br>on the top floor of the Headingley                                               | <b>18тн</b><br>JULY                | <b>25тн</b><br>AUG<br><b>DAY 1</b> | <b>26тн</b><br>AUG<br><b>DAY 2</b> | <b>27тн</b><br>AUG<br><b>DAY 3</b> | <b>28тн</b><br>AUG<br><b>DAY 4</b> |             |         |                                  |           |
| Pavilion and offers an elevated third<br>man view. Our food service is fully a<br>la carte, offering you and your guests<br>the ultimate in hospitality experience. | <b>£349</b><br>+ VAT<br>per person | £499<br>+ VAT<br>per person        | <b>£499</b><br>+ VAT<br>per person | <b>£499</b><br>+ VAT<br>per person | <b>£379</b><br>+ VAT<br>per person | -           |         | The                              |           |
|                                                                                                                                                                     |                                    | -                                  |                                    |                                    |                                    |             |         |                                  |           |
|                                                                                                                                                                     |                                    |                                    |                                    |                                    |                                    |             |         |                                  |           |
|                                                                                                                                                                     |                                    |                                    |                                    |                                    |                                    |             |         |                                  |           |
|                                                                                                                                                                     |                                    |                                    |                                    |                                    | P                                  |             |         |                                  | There are |
|                                                                                                                                                                     | E                                  |                                    |                                    | ND                                 |                                    |             |         |                                  |           |
| E LI LE                                                                                                                                                             |                                    |                                    |                                    |                                    |                                    |             |         |                                  |           |
|                                                                                                                                                                     |                                    |                                    |                                    | - ALCA                             |                                    |             |         |                                  |           |
|                                                                                                                                                                     |                                    |                                    |                                    |                                    | M                                  | F           | Store . |                                  | 11/10     |
|                                                                                                                                                                     |                                    |                                    | 511                                | M/                                 | TH                                 | E YORKSHIRE | B       | emerald<br>HEADINGLEY<br>STADIUM | Y         |