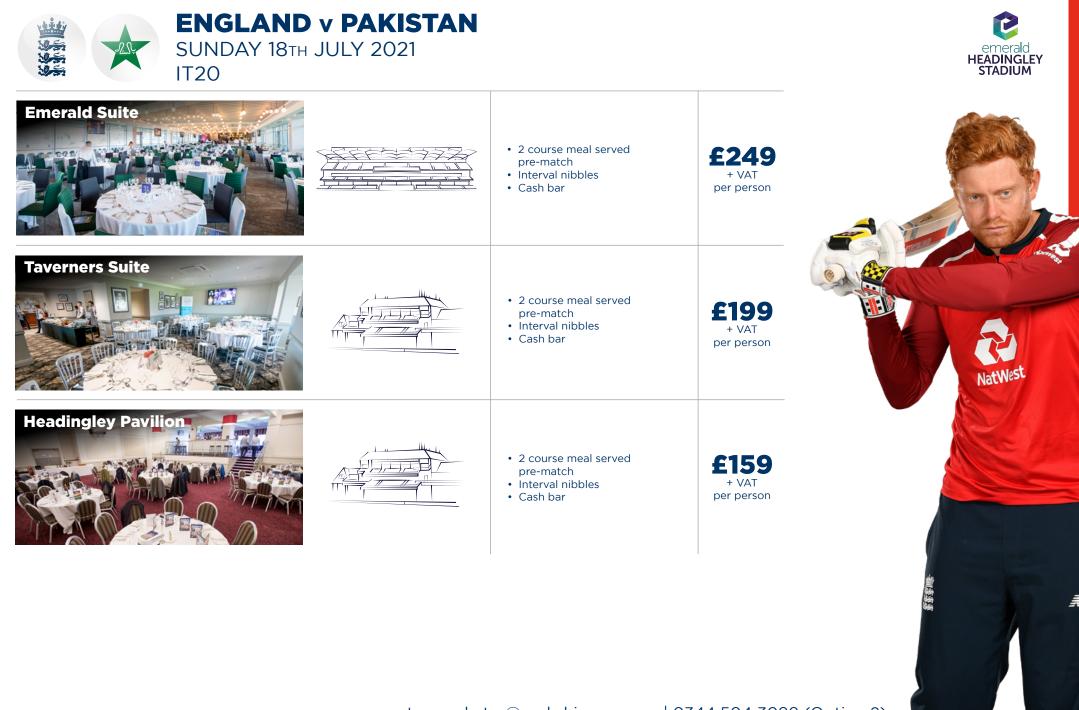

## HOSPITALITY 2021

ENGLAND v PAKISTAN SUNDAY 18TH JULY 2021 IT20

38

**ENGLAND v INDIA** 

WEDNESDAY 25тн -SUNDAY 29тн AUGUST 2021 TEST MATCH

THE YORKSHIRE

|                                                                                                                                                                     | -                                  |                                    |                                    | 0                                  |                                    |             |         |                                  |           |
|---------------------------------------------------------------------------------------------------------------------------------------------------------------------|------------------------------------|------------------------------------|------------------------------------|------------------------------------|------------------------------------|-------------|---------|----------------------------------|-----------|
| DIRECTORS'<br>SUITE                                                                                                                                                 |                                    |                                    | 144<br>1945<br>1945<br>1945        | 0                                  |                                    |             |         |                                  |           |
| Recently refurbished pitch facing<br>facility. The Directors' Suite is situated<br>on the top floor of the Headingley                                               | <b>18тн</b><br>JULY                | <b>25тн</b><br>AUG<br><b>DAY 1</b> | <b>26тн</b><br>AUG<br><b>DAY 2</b> | <b>27тн</b><br>AUG<br><b>DAY 3</b> | <b>28тн</b><br>AUG<br><b>DAY 4</b> |             |         |                                  |           |
| Pavilion and offers an elevated third<br>man view. Our food service is fully a<br>la carte, offering you and your guests<br>the ultimate in hospitality experience. | <b>£349</b><br>+ VAT<br>per person | £499<br>+ VAT<br>per person        | <b>£499</b><br>+ VAT<br>per person | <b>£499</b><br>+ VAT<br>per person | <b>£379</b><br>+ VAT<br>per person | -           |         | The                              |           |
|                                                                                                                                                                     |                                    | -                                  |                                    |                                    |                                    |             |         |                                  |           |
|                                                                                                                                                                     |                                    |                                    |                                    |                                    |                                    |             |         |                                  |           |
|                                                                                                                                                                     |                                    |                                    |                                    |                                    |                                    |             |         |                                  |           |
|                                                                                                                                                                     |                                    |                                    |                                    |                                    | P                                  |             |         |                                  | There are |
|                                                                                                                                                                     | E                                  |                                    |                                    | ND                                 |                                    |             |         |                                  |           |
| E LI LE                                                                                                                                                             |                                    |                                    |                                    |                                    |                                    |             |         |                                  |           |
|                                                                                                                                                                     |                                    |                                    |                                    | - ALCA                             |                                    |             |         |                                  |           |
|                                                                                                                                                                     |                                    |                                    |                                    |                                    | M                                  | F           | Store . |                                  | 11/10     |
|                                                                                                                                                                     |                                    |                                    | 511                                | M/                                 | TH                                 | E YORKSHIRE | B       | emerald<br>HEADINGLEY<br>STADIUM | Y         |