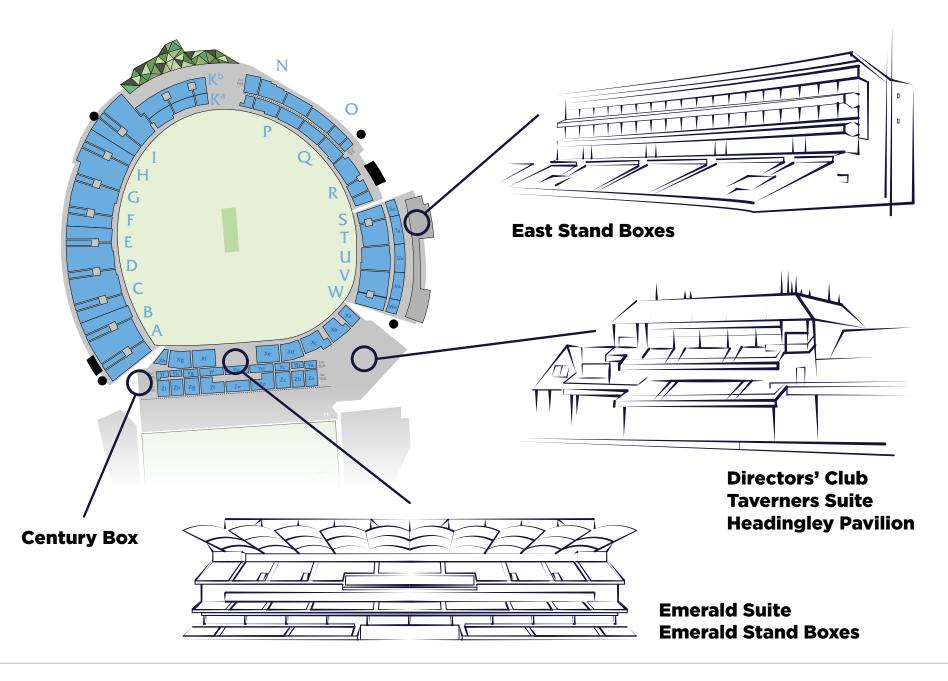

STRT!

10

THE YORKSHIRE

| ENGLAND v INDIA<br>25тн - 29тн AUGUST 2021<br>TEST MATCH                                                                                                                                                                                                                                                                                                                                                                                                                                                                                                                                                                                                                                                                                                                                                                                                                                                                                                                                                                                                                                                                                                                                                                                                                                                                                                                                                                                                                                                                                                                                                                                                                                                                                                                                                                                                                                                                                                                                                                                                              | emerald<br>HEADINGLEY<br>STADIUM                                                                                                                                                                          | 25тн<br>WEDS<br>DAY<br>ONE         | 26тн<br>THURS<br>DAY<br>TWO        | <b>27тн</b><br>FRI<br><b>DAY</b><br>THREE | 28тн<br>SAT<br>DAY<br>FOUR         |
|-----------------------------------------------------------------------------------------------------------------------------------------------------------------------------------------------------------------------------------------------------------------------------------------------------------------------------------------------------------------------------------------------------------------------------------------------------------------------------------------------------------------------------------------------------------------------------------------------------------------------------------------------------------------------------------------------------------------------------------------------------------------------------------------------------------------------------------------------------------------------------------------------------------------------------------------------------------------------------------------------------------------------------------------------------------------------------------------------------------------------------------------------------------------------------------------------------------------------------------------------------------------------------------------------------------------------------------------------------------------------------------------------------------------------------------------------------------------------------------------------------------------------------------------------------------------------------------------------------------------------------------------------------------------------------------------------------------------------------------------------------------------------------------------------------------------------------------------------------------------------------------------------------------------------------------------------------------------------------------------------------------------------------------------------------------------------|-----------------------------------------------------------------------------------------------------------------------------------------------------------------------------------------------------------|------------------------------------|------------------------------------|-------------------------------------------|------------------------------------|
| Directors' Suite                                                                                                                                                                                                                                                                                                                                                                                                                                                                                                                                                                                                                                                                                                                                                                                                                                                                                                                                                                                                                                                                                                                                                                                                                                                                                                                                                                                                                                                                                                                                                                                                                                                                                                                                                                                                                                                                                                                                                                                                                                                      | <ul> <li>Breakfast on arrival</li> <li>2 course lunch</li> <li>Afternoon tea</li> <li>Complimentary bar including<br/>a selection of premium beers,<br/>wines, spirits and soft drinks</li> </ul>         | £499<br>+ VAT<br>per person        | £499<br>+ VAT<br>per person        | <b>£499</b><br>+ VAT<br>per person        | £379<br>+ VAT<br>per person        |
| Century Box         Image: Strategy of the strategy o | <ul> <li>Breakfast on arrival</li> <li>2 course lunch</li> <li>Afternoon tea</li> <li>Complimentary bar including beers, wines, spirits and soft drinks</li> </ul>                                        | <b>£449</b><br>+ VAT<br>per person | <b>£449</b><br>+ VAT<br>per person | <b>£449</b><br>+ VAT<br>per person        | <b>£349</b><br>+ VAT<br>per person |
| <image/>                                                                                                                                                                                                                                                                                                                                                                                                                                                                                                                                                                                                                                                                                                                                                                                                                                                                                                                                                                                                                                                                                                                                                                                                                                                                                                                                                                                                                                                                                                                                                                                                                                                                                                                                                                                                                                                                                                                                                                                                                                                              | <ul> <li>Minimum of 10 guests required</li> <li>Breakfast on arrival</li> <li>2 course lunch</li> <li>Afternoon tea</li> <li>Complimentary bar including beers, wines, spirits and soft drinks</li> </ul> | <b>£449</b><br>+ VAT<br>per person | <b>£449</b><br>+ VAT<br>per person | <b>£449</b><br>+ VAT<br>per person        | <b>£349</b><br>+ VAT<br>per person |
| East Stand Boxes         Image: Stand Boxes         Ima                                                                                                                                                                                                                                                                                                                                                                                                                                                                                                                                                                                                                                                                                                                                                                                                                                                                                                                                                                                                   | <ul> <li>Minimum of 10 guests required</li> <li>Breakfast on arrival</li> <li>2 course lunch</li> <li>Afternoon tea</li> <li>Complimentary bar including beers, wines, spirits and soft drinks</li> </ul> | <b>£399</b><br>+ VAT<br>per person | £399<br>+ VAT<br>per person        | £399<br>+ VAT<br>per person               | £279<br>+ VAT<br>per person        |

tom.webster@yorkshireccc.com | 0344 504 3099 (Option 2)

| ENGLAND v INDIA<br>25тн - 29тн AUGUST 2021<br>TEST MATCH                                                                                                                                                                                                                                                                                                                                                                                                                                                                                                                                                                                                                                                                                                                                                                                                                                                                          | emerald<br>HEADINGLEY<br>STADIUM                                                                                                                                           | 25тн<br>WEDS<br>DAY<br>ONE         | 26тн<br>THURS<br>DAY<br>TWO        | <b>27тн</b><br>FRI<br><b>DAY</b><br><b>THREE</b> | <b>28тн</b><br>SAT<br><b>DAY</b><br>FOUR |
|-----------------------------------------------------------------------------------------------------------------------------------------------------------------------------------------------------------------------------------------------------------------------------------------------------------------------------------------------------------------------------------------------------------------------------------------------------------------------------------------------------------------------------------------------------------------------------------------------------------------------------------------------------------------------------------------------------------------------------------------------------------------------------------------------------------------------------------------------------------------------------------------------------------------------------------|----------------------------------------------------------------------------------------------------------------------------------------------------------------------------|------------------------------------|------------------------------------|--------------------------------------------------|------------------------------------------|
| Emerald Suite                                                                                                                                                                                                                                                                                                                                                                                                                                                                                                                                                                                                                                                                                                                                                                                                                                                                                                                     | <ul> <li>Breakfast on arrival</li> <li>2 course lunch</li> <li>Afternoon tea</li> <li>Complimentary bar<br/>including beers, wines,<br/>spirits and soft drinks</li> </ul> | £399<br>+ VAT<br>per person        | £399<br>+ VAT<br>per person        | £399<br>+ VAT<br>per person                      | £299<br>+ VAT<br>per person              |
| Taverners Suite         Image: Suite | <ul> <li>Breakfast on arrival</li> <li>2 course lunch</li> <li>Afternoon tea</li> <li>Complimentary bar including beers, wines, spirits and soft drinks</li> </ul>         | <b>£349</b><br>+ VAT<br>per person | <b>£349</b><br>+ VAT<br>per person | <b>£349</b><br>+ VAT<br>per person               | £229<br>+ VAT<br>per person              |
| Headingley Pavilion                                                                                                                                                                                                                                                                                                                                                                                                                                                                                                                                                                                                                                                                                                                                                                                                                                                                                                               | <ul> <li>Breakfast on arrival</li> <li>2 course lunch</li> <li>Afternoon tea</li> <li>Complimentary bar including beers, wines, soft drinks</li> </ul>                     | £299<br>+ VAT<br>per person        | <b>£299</b><br>+ VAT<br>per person | £299<br>+ VAT<br>per person                      | <b>£199</b><br>+ VAT<br>per person       |