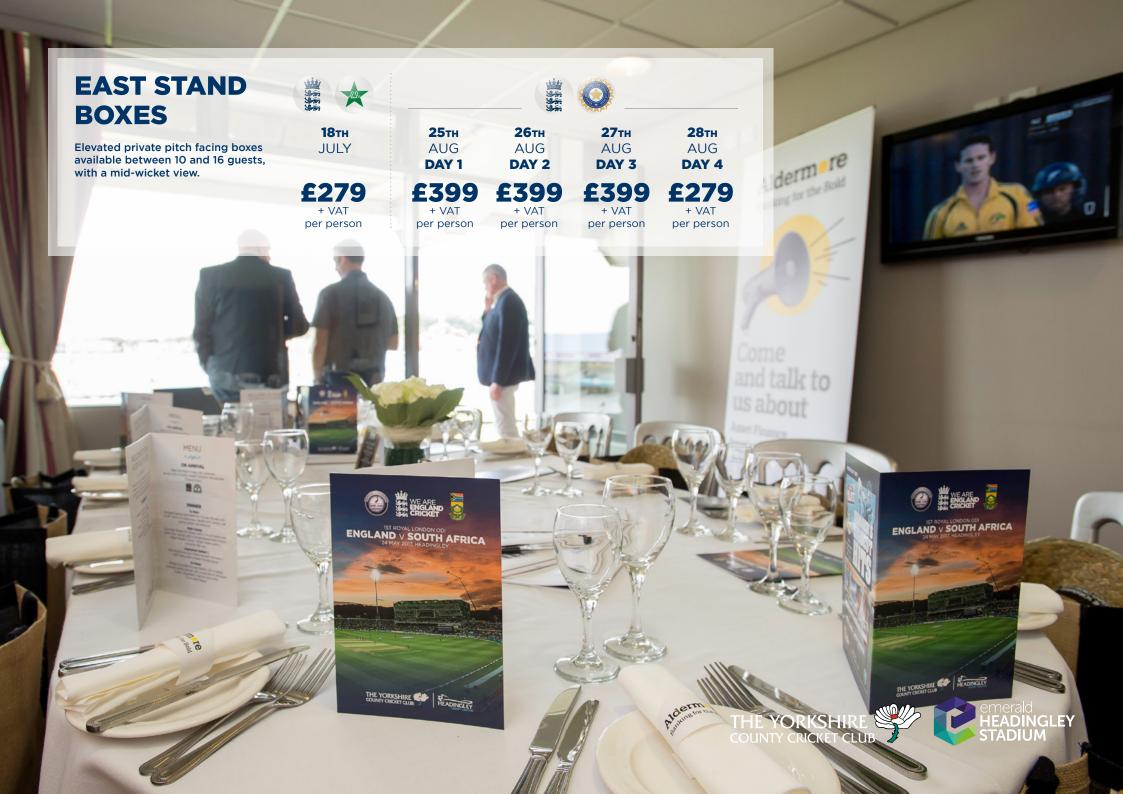

STRT!

10

THE YORKSHIRE

| ENGLAND v INDIA<br>25тн - 29тн AUGUST 2021<br>TEST MATCH                                                                                                                                                                                                                                                                                                                                                                                                                                                                                                                                                                                                                                                                                                                                                                                                                                                                                                                                                                                                                                                                                                                                                                                                                                                                                                                                                                                                                                                                                                                                                                                                                                                                                                                                                                                                                                                                                                                                                                                                              | emerald<br>HEADINGLEY<br>STADIUM                                                                                                                                                                          | 25тн<br>WEDS<br>DAY<br>ONE         | 26тн<br>THURS<br>DAY<br>TWO        | <b>27тн</b><br>FRI<br><b>DAY</b><br>THREE | 28тн<br>SAT<br>DAY<br>FOUR         |
|-----------------------------------------------------------------------------------------------------------------------------------------------------------------------------------------------------------------------------------------------------------------------------------------------------------------------------------------------------------------------------------------------------------------------------------------------------------------------------------------------------------------------------------------------------------------------------------------------------------------------------------------------------------------------------------------------------------------------------------------------------------------------------------------------------------------------------------------------------------------------------------------------------------------------------------------------------------------------------------------------------------------------------------------------------------------------------------------------------------------------------------------------------------------------------------------------------------------------------------------------------------------------------------------------------------------------------------------------------------------------------------------------------------------------------------------------------------------------------------------------------------------------------------------------------------------------------------------------------------------------------------------------------------------------------------------------------------------------------------------------------------------------------------------------------------------------------------------------------------------------------------------------------------------------------------------------------------------------------------------------------------------------------------------------------------------------|-----------------------------------------------------------------------------------------------------------------------------------------------------------------------------------------------------------|------------------------------------|------------------------------------|-------------------------------------------|------------------------------------|
| Directors' Suite                                                                                                                                                                                                                                                                                                                                                                                                                                                                                                                                                                                                                                                                                                                                                                                                                                                                                                                                                                                                                                                                                                                                                                                                                                                                                                                                                                                                                                                                                                                                                                                                                                                                                                                                                                                                                                                                                                                                                                                                                                                      | <ul> <li>Breakfast on arrival</li> <li>2 course lunch</li> <li>Afternoon tea</li> <li>Complimentary bar including<br/>a selection of premium beers,<br/>wines, spirits and soft drinks</li> </ul>         | £499<br>+ VAT<br>per person        | £499<br>+ VAT<br>per person        | <b>£499</b><br>+ VAT<br>per person        | £379<br>+ VAT<br>per person        |
| Century Box         Image: Strategy of the strategy o | <ul> <li>Breakfast on arrival</li> <li>2 course lunch</li> <li>Afternoon tea</li> <li>Complimentary bar including beers, wines, spirits and soft drinks</li> </ul>                                        | <b>£449</b><br>+ VAT<br>per person | <b>£449</b><br>+ VAT<br>per person | <b>£449</b><br>+ VAT<br>per person        | <b>£349</b><br>+ VAT<br>per person |
| <image/>                                                                                                                                                                                                                                                                                                                                                                                                                                                                                                                                                                                                                                                                                                                                                                                                                                                                                                                                                                                                                                                                                                                                                                                                                                                                                                                                                                                                                                                                                                                                                                                                                                                                                                                                                                                                                                                                                                                                                                                                                                                              | <ul> <li>Minimum of 10 guests required</li> <li>Breakfast on arrival</li> <li>2 course lunch</li> <li>Afternoon tea</li> <li>Complimentary bar including beers, wines, spirits and soft drinks</li> </ul> | <b>£449</b><br>+ VAT<br>per person | <b>£449</b><br>+ VAT<br>per person | <b>£449</b><br>+ VAT<br>per person        | <b>£349</b><br>+ VAT<br>per person |
| East Stand Boxes         Image: Stand Boxes         Ima                                                                                                                                                                                                                                                                                                                                                                                                                                                                                                                                                                                                                                                                                                                                                                                                                                                                                                                                                                                                   | <ul> <li>Minimum of 10 guests required</li> <li>Breakfast on arrival</li> <li>2 course lunch</li> <li>Afternoon tea</li> <li>Complimentary bar including beers, wines, spirits and soft drinks</li> </ul> | <b>£399</b><br>+ VAT<br>per person | £399<br>+ VAT<br>per person        | £399<br>+ VAT<br>per person               | £279<br>+ VAT<br>per person        |