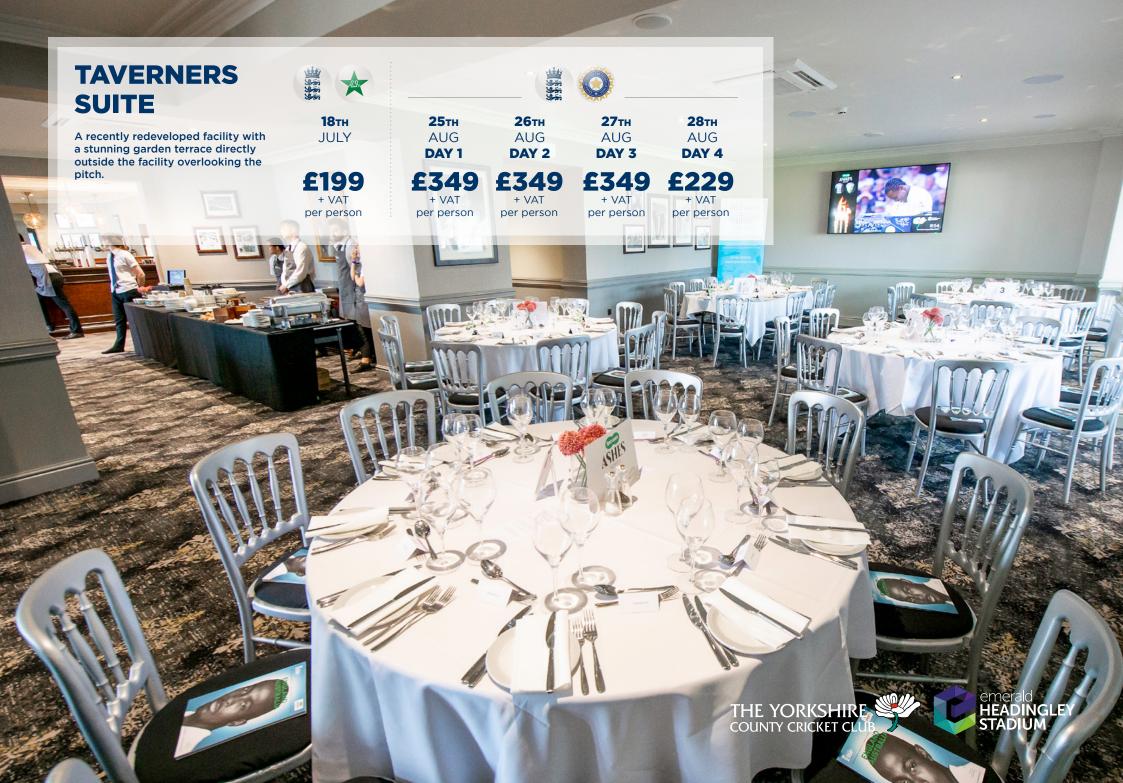

tom.webster@yorkshireccc.com | 0344 504 3099 (Option 2)

| ENGLAND v INDIA<br>25тн - 29тн AUGUST 2021<br>TEST MATCH                                                                                                                                                                                                                                                                                                                                                                                                                                                                                                                                                                                                                                                                                                                                                                                                                                                                          | emerald<br>HEADINGLEY<br>STADIUM                                                                                                                                           | 25тн<br>WEDS<br>DAY<br>ONE         | 26тн<br>THURS<br>DAY<br>TWO        | <b>27тн</b><br>FRI<br><b>DAY</b><br><b>THREE</b> | <b>28тн</b><br>SAT<br><b>DAY</b><br>FOUR |
|-----------------------------------------------------------------------------------------------------------------------------------------------------------------------------------------------------------------------------------------------------------------------------------------------------------------------------------------------------------------------------------------------------------------------------------------------------------------------------------------------------------------------------------------------------------------------------------------------------------------------------------------------------------------------------------------------------------------------------------------------------------------------------------------------------------------------------------------------------------------------------------------------------------------------------------|----------------------------------------------------------------------------------------------------------------------------------------------------------------------------|------------------------------------|------------------------------------|--------------------------------------------------|------------------------------------------|
| Emerald Suite                                                                                                                                                                                                                                                                                                                                                                                                                                                                                                                                                                                                                                                                                                                                                                                                                                                                                                                     | <ul> <li>Breakfast on arrival</li> <li>2 course lunch</li> <li>Afternoon tea</li> <li>Complimentary bar<br/>including beers, wines,<br/>spirits and soft drinks</li> </ul> | £399<br>+ VAT<br>per person        | £399<br>+ VAT<br>per person        | £399<br>+ VAT<br>per person                      | £299<br>+ VAT<br>per person              |
| Taverners Suite         Image: Suite | <ul> <li>Breakfast on arrival</li> <li>2 course lunch</li> <li>Afternoon tea</li> <li>Complimentary bar including beers, wines, spirits and soft drinks</li> </ul>         | <b>£349</b><br>+ VAT<br>per person | <b>£349</b><br>+ VAT<br>per person | <b>£349</b><br>+ VAT<br>per person               | £229<br>+ VAT<br>per person              |
| Headingley Pavilion                                                                                                                                                                                                                                                                                                                                                                                                                                                                                                                                                                                                                                                                                                                                                                                                                                                                                                               | <ul> <li>Breakfast on arrival</li> <li>2 course lunch</li> <li>Afternoon tea</li> <li>Complimentary bar including beers, wines, soft drinks</li> </ul>                     | £299<br>+ VAT<br>per person        | <b>£299</b><br>+ VAT<br>per person | £299<br>+ VAT<br>per person                      | <b>£199</b><br>+ VAT<br>per person       |