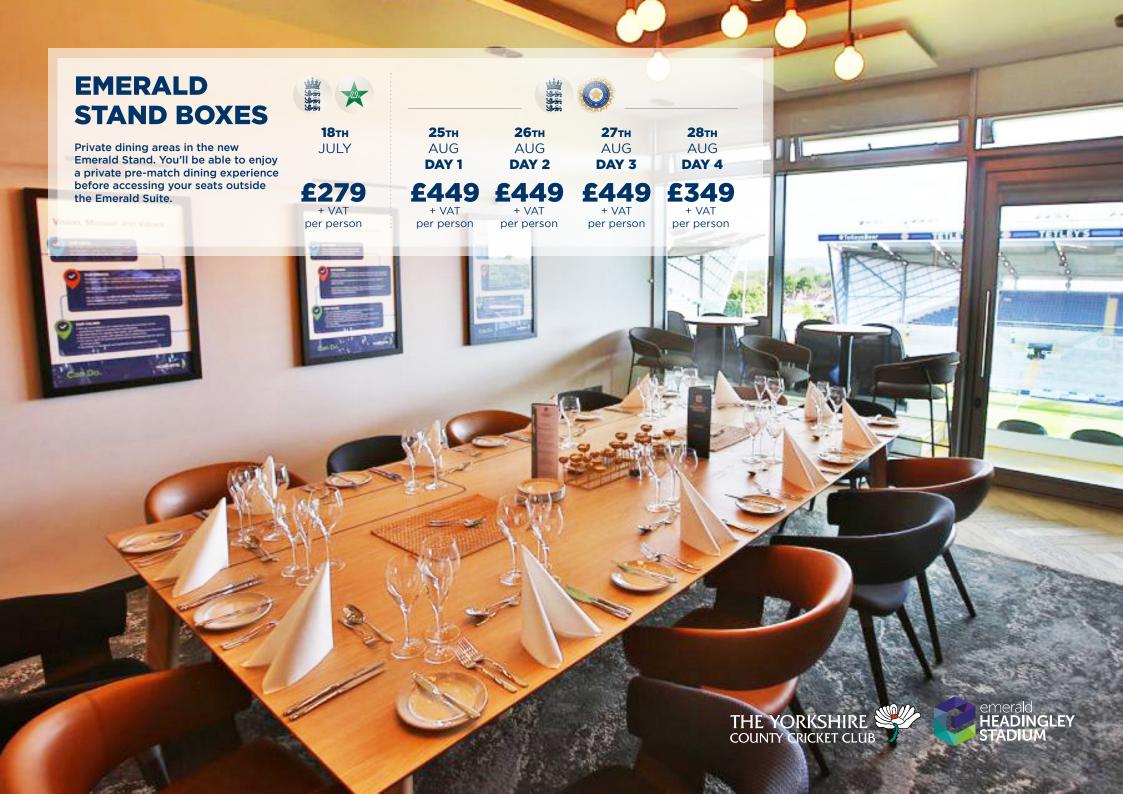

| EMERALD<br>SUITE                                                                                              |                     |                     |                     |                     |                     |  |  |  |
|---------------------------------------------------------------------------------------------------------------|---------------------|---------------------|---------------------|---------------------|---------------------|--|--|--|
| SONE                                                                                                          | 18тн                | 25тн                | 26тн                | 27тн                | 28тн                |  |  |  |
| Part of Emerald Headingley's recent<br>redevelopment, the Emerald Suite<br>is on the 2nd floor of the Emerald | JULY                | AUG<br>DAY 1        | AUG<br>Day 2        | AUG<br>DAY 3        | AUG<br>DAY 4        |  |  |  |
| Stand. It boasts a behind-the-bowler's arm view as well as a view of the                                      | £249                | £399                | £399                | £399                | £299                |  |  |  |
| rugby ground.                                                                                                 | + VAT<br>per person |  |  |  |