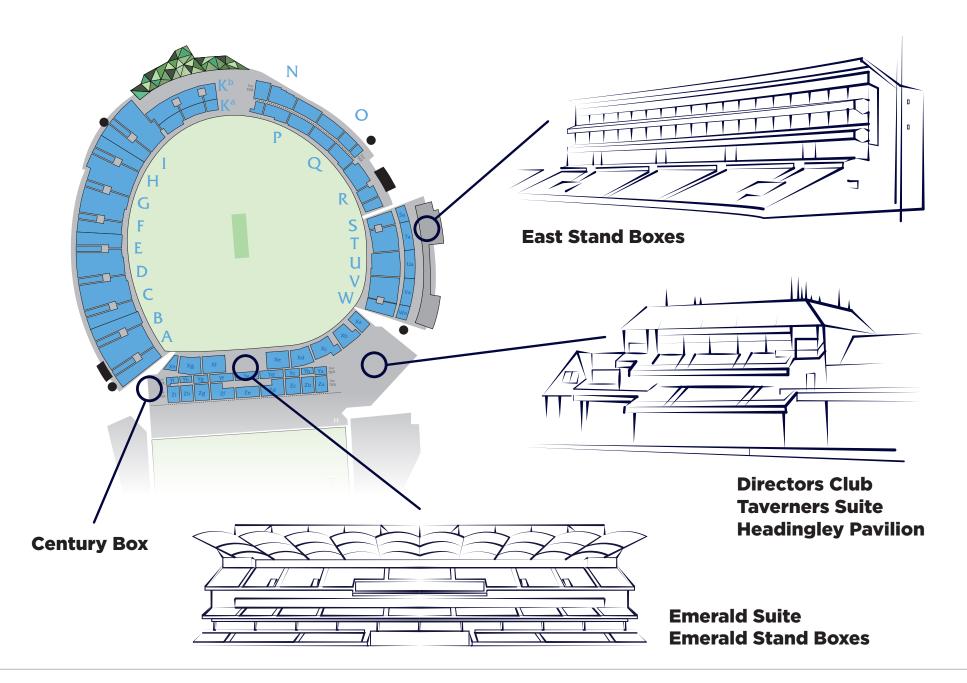

#### **ENGLAND v PAKISTAN**

SATURDAY 29 AUGUST 2020 • 5PM

Recently refurbished pitch facing facility. The Directors' Suite is situated on the top floor of the Headingley Pavilion and offers an elevated third man view.

The Century Box is a one of a kind, private pitch facing 18-person box in the new Emerald Stand.

# £350+VAT per person

- · Cushioned balcony seating
- Champagne Reception
- 3 course pre match meal
- Full complimentary Bar
- Interval nibbles
- Car Parking (1:4 Guests)

Private dining areas in the new Emerald Stand. You'll be able to enjoy a private pre-match dining experience before accessing your seats outside the Emerald Suite.

# £350+VAT per person

Minimum of 10 guests required

- Cushioned balcony seating
- Champagne reception
- 3 course pre match meal
- Full complimentary Bar
- Interval nibbles
- Car Parking (1:4 Guests)

N/A

Elevated private pitch facing boxes available between 10 and 16 guests, with a mid-wicket view.

#### **ENGLAND v PAKISTAN**

SATURDAY 29 AUGUST 2020 • 5PM

Part of Emerald Headingley's recent redevelopment, the Emerald Suite is on the 2nd floor of the Emerald Stand. It boasts a behindthe-bowler's arm view as well as a view of the rugby ground.