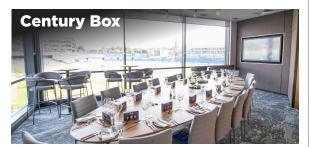

The Century Box is a one of a kind, private pitch facing 18-person box in the new Emerald Stand.