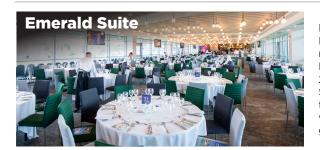

#### **ENGLAND v PAKISTAN**

SATURDAY 29 AUGUST 2020 • 5PM

Part of Emerald Headingley's recent redevelopment, the Emerald Suite is on the 2nd floor of the Emerald Stand. It boasts a behindthe-bowler's arm view as well as a view of the rugby ground.

# £299+VAT per person

- Cushioned balcony seating
- · Champagne reception
- 3 course pre match meal
- Full complimentary bar
- Interval nibbles
- Car Parking (1:4 Guests)